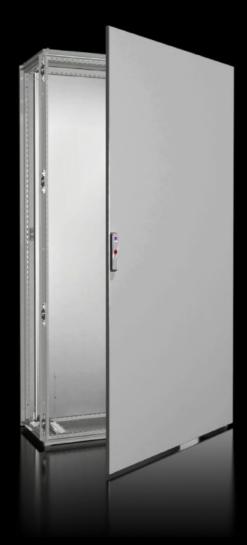

## VX 5051.100 Single door

State: 10.9.2025 (Source: rittal.com/si-sl)

## VX 5051.100 - Single door for VX

## **Features**

| Model No.       | VX 5051.100                                                  |
|-----------------|--------------------------------------------------------------|
| Material        | Sheet steel                                                  |
| Surface finish  | Dipcoat-primed, powder-coated on the outside, textured paint |
| Colour          | RAL 7035                                                     |
| Supply includes | Locking rod, complete<br>Lock: 3 mm double-bit               |
| To fit          | Enclosure type: VX<br>Width: 800 mm<br>Height: 1,600 mm      |
| Packs of        | 1 pc(s).                                                     |
| Net weight      | 24                                                           |
| Gross weight    | 36.59                                                        |
| EAN             | 4028177927605                                                |
| ETIM 9          | EC000747                                                     |
| ETIM 8          | EC000261                                                     |
| ECLASS 8.0      | 27182204                                                     |