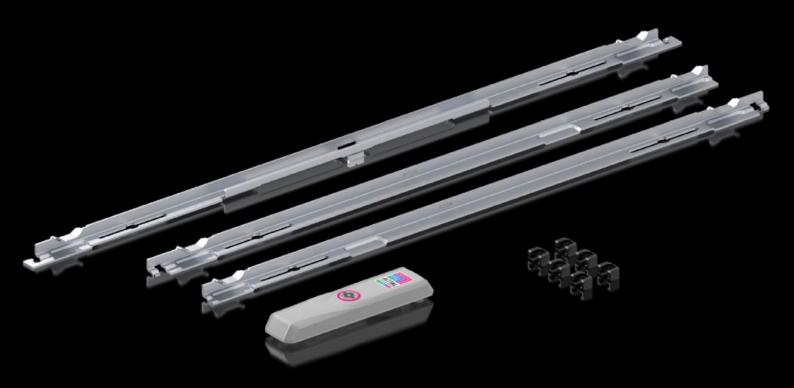

## VX 5051.112 - Locking rod for VX

## **Features**

| Model No.       | VX 5051.112                           |
|-----------------|---------------------------------------|
| Supply includes | Locking rod, complete                 |
|                 | Lock plate                            |
|                 | Lock case including double-bit insert |
|                 | Lock: 3 mm double-bit                 |
|                 | Assembly component, locking rod       |
| To fit          | Enclosure type: VX single-door        |
|                 | VX two-door, main door                |
|                 | Height: 1,400 mm                      |
| Packs of        | 1 pc(s).                              |
| Net weight      | 2                                     |
| Gross weight    | 3                                     |
| EAN             | 4028177927483                         |
| ETIM 9          | EC000747                              |
| ECLASS 8.0      | 27409217                              |
|                 |                                       |