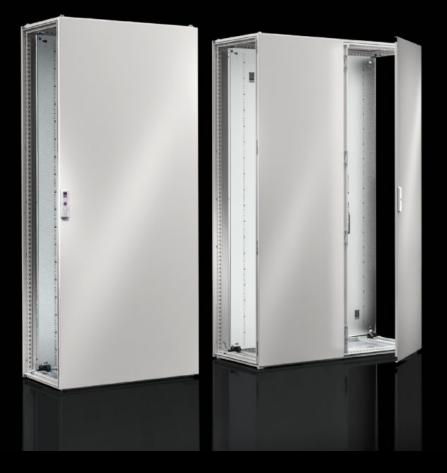

## VX 5051.119 Door, left

State: 15.9.2025 (Source: rittal.com/si-sl)

POWER DISTRIBUTION >> CLIMATE CONTROL

IT INFRASTRUCTURE SOFTWARE & SERVICES

FRIEDHELM LOH GROUP

ENCLOSURES

## VX 5051.119 - Door, left for two-door VX

## Features

| Model No.       | VX 5051.119                                                  |
|-----------------|--------------------------------------------------------------|
| Material        | Sheet steel                                                  |
| Surface finish  | Dipcoat-primed, powder-coated on the outside, textured paint |
| Colour          | RAL 7035                                                     |
| Supply includes | Locking rod, complete                                        |
| Dimensions      | Width: 500 mm<br>Height: 1,800 mm                            |
| To fit          | Enclosure type: VX                                           |
| Packs of        | 1 pc(s).                                                     |
| Net weight      | 19.6                                                         |
| Gross weight    | 28.45                                                        |
| EAN             | 4028177927414                                                |
| ETIM 9          | EC000747                                                     |
| ECLASS 8.0      | 27182204                                                     |
|                 |                                                              |