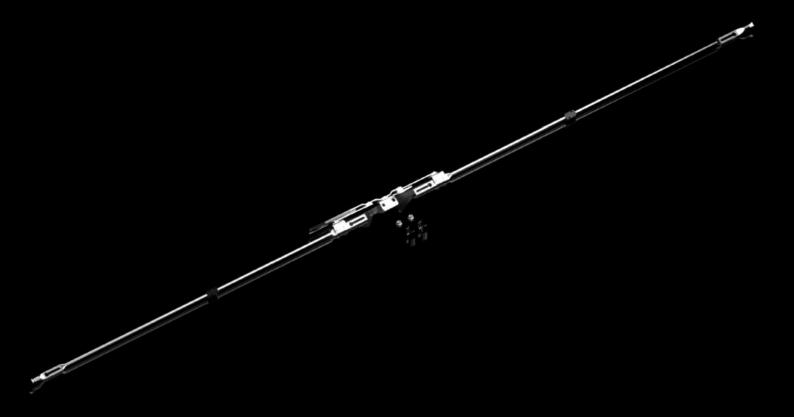

## VX 5051.127 Locking rod, adjacent door

State: 2.8.2025 (Source: rittal.com/si-sl)

## VX 5051.127 - Locking rod, adjacent door for two-door VX