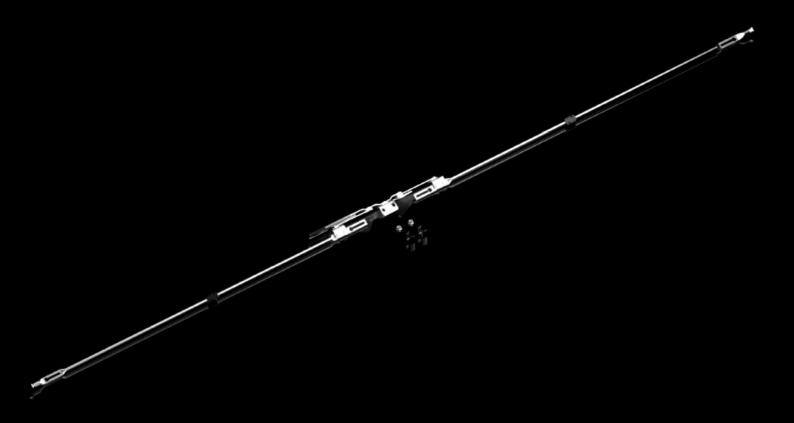

## VX 5051.130 Locking rod, adjacent door

State: 2.8.2025 (Source: rittal.com/si-sl)

## VX 5051.130 - Locking rod, adjacent door for two-door VX

## Features

| Model No.       | VX 5051.130                                                    |
|-----------------|----------------------------------------------------------------|
| Supply includes | Locking rod, complete Assembly component, locking rod          |
| To fit          | Enclosure type: VX two-door, adjacent door<br>Height: 1,800 mm |
| Packs of        | 1 pc(s).                                                       |
| Net weight      | 1                                                              |
| Gross weight    | 1.4                                                            |
| EAN             | 4028177927308                                                  |
| ETIM 9          | EC000747                                                       |
| ECLASS 8.0      | 27409217                                                       |