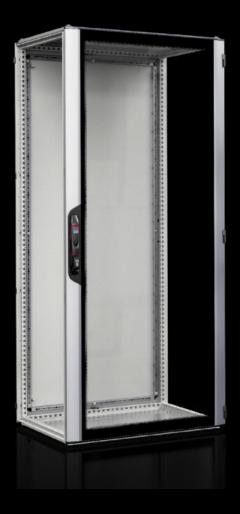

## VX\_IT 5051.215 Glazed aluminium door, one-piece

State: 15.8.2025 (Source: rittal.com/si-sl)

## VX\_IT 5051.215 - Glazed aluminium door, one-piece for VX IT

## Features

| Model No.       | VX IT 5051.215                                                    |
|-----------------|-------------------------------------------------------------------|
| Material        | Aluminium                                                         |
|                 | Glazed door: Single-pane safety glass, 3 mm                       |
| Surface finish  | Front door: Aluminium, anodised/spray-finished                    |
| Colour          | Comfort handle VX, hinges, horizontal extrusion: RAL 9005         |
| Supply includes | Door with comfort handle VX for semi-cylinders with security lock |
|                 | 3524 E                                                            |
|                 | 180° hinges, fitted                                               |
|                 | Assembly parts for mounting on surfaces                           |
| To fit          | Width: 800 mm                                                     |
|                 | Height: 2,200 mm                                                  |
| Packs of        | 1 pc(s).                                                          |
| Net weight      | 17                                                                |
| Gross weight    | 18.6                                                              |
| EAN             | 4028177968110                                                     |
|                 |                                                                   |