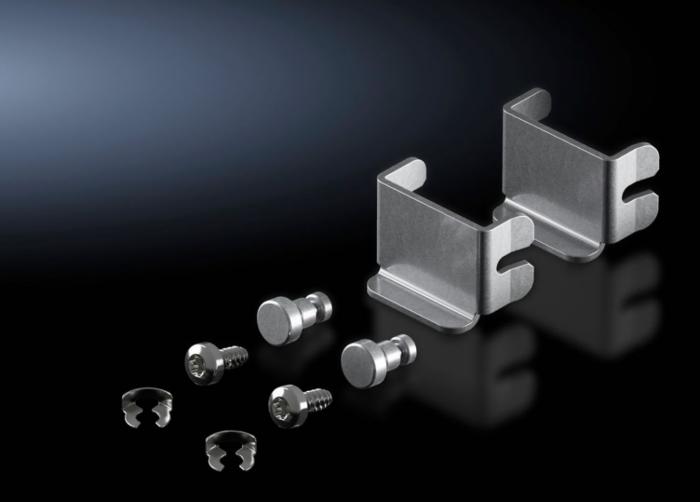

## VX 5301.235 - Internal latch for side panel, screwfastened, sheet steel

Internal latch for side panel, screw-fastened. The side panels on the frame section are additionally screw-fastened from the inside with latching brackets.

## **Features**

| Model No.                               | VX 5301.235                                                                                                                                                                                |
|-----------------------------------------|--------------------------------------------------------------------------------------------------------------------------------------------------------------------------------------------|
| Product description                     | Additional security is achieved via the option of latching the side panel from the inside. The side panels on the frame section are screw-fastened from the inside with latching brackets. |
| Surface finish                          | Sheet steel, zinc-plated                                                                                                                                                                   |
| Supply includes                         | 2 mounting brackets<br>Assembly parts                                                                                                                                                      |
| Assembly instruction                    | Access via the front and rear doors must be guaranteed                                                                                                                                     |
| IP protection category to IEC 60<br>529 | IP 55 (in conjunction with enclosures from the VX, VX IT series)                                                                                                                           |
| Packs of                                | 2 pc(s).                                                                                                                                                                                   |
| Net weight                              | 0.11                                                                                                                                                                                       |
| Gross weight                            | 0.131                                                                                                                                                                                      |
| Customs tariff number                   | 73269098                                                                                                                                                                                   |
| EAN                                     | 4028177952454                                                                                                                                                                              |
| ETIM 9                                  | EC000327                                                                                                                                                                                   |
| ECLASS 8.0                              | 27409217                                                                                                                                                                                   |
|                                         |                                                                                                                                                                                            |