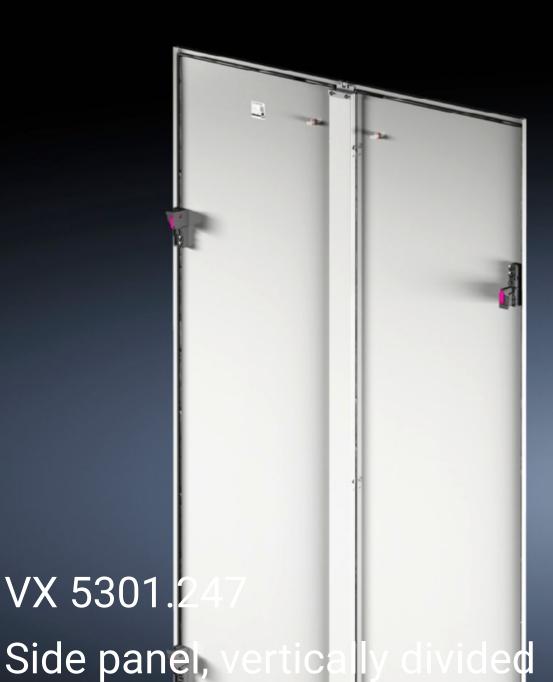

## VX 5301.247 - Side panel, vertically divided for VX IT

Side panels, vertically divided, for VX IT

## **Features**

| Model No.                               | VX 5301.247                                                     |
|-----------------------------------------|-----------------------------------------------------------------|
| Benefits                                | Easy to use                                                     |
|                                         | Easy to close with snap fasteners                               |
|                                         | Optimum access to all installed components                      |
|                                         | Opening is only possible via internal locking elements, which   |
|                                         | requires free access via the doors, but significantly increases |
|                                         | access security                                                 |
|                                         | Individual side parts may be completely dismantled at any time  |
|                                         | without the need for tools                                      |
| Material                                | Sheet steel                                                     |
| Surface finish                          | Powder-coated                                                   |
| Colour                                  | RAL 7035                                                        |
| Supply includes                         | 2 side parts                                                    |
|                                         | Punched rail                                                    |
|                                         | 6 Hinges                                                        |
|                                         | 4 quick-release fasteners                                       |
|                                         | Assembly parts                                                  |
| Assembly instruction                    | Access via the front and rear doors must be guaranteed          |
| To fit                                  | Enclosure type: VX IT                                           |
| IP protection category to IEC 60<br>529 | IP 20                                                           |
| Basic material                          | Sheet steel                                                     |