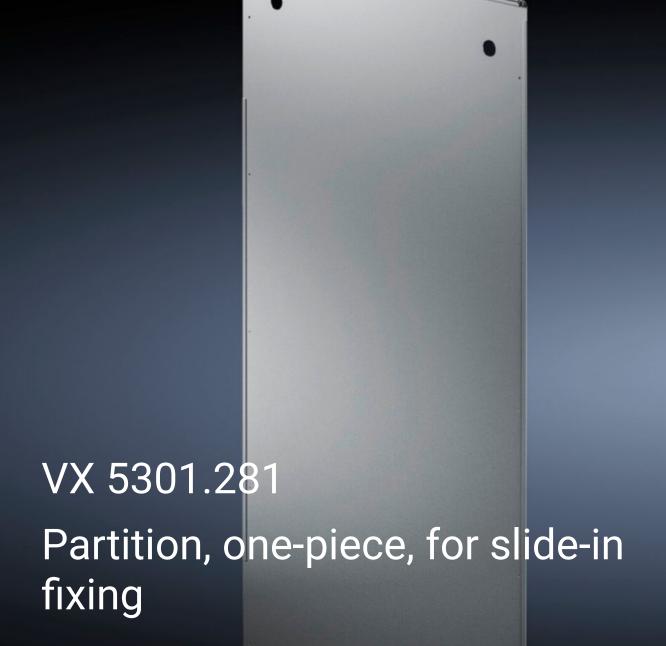

## VX 5301.281 - Partition, one-piece, for slide-in fixing for VX IT

Partition for VX IT. For rack mounting, suspended between two VX IT enclosures.

## Features

| Model No.                               | VX 5301.281                                                                                                                                                                                                                                |
|-----------------------------------------|--------------------------------------------------------------------------------------------------------------------------------------------------------------------------------------------------------------------------------------------|
| Product description                     | For rack mounting, suspended between two bayed enclosures. With<br>one Ø 40 mm hole in the left-hand and right-hand corner areas for<br>inserting cables, conduits etc. These drilled holes may be sealed<br>with the enclosed cover caps. |
| Benefits                                | Simply slides into position                                                                                                                                                                                                                |
| Material                                | Sheet steel, zinc-plated                                                                                                                                                                                                                   |
| Supply includes                         | Partition<br>2 cover caps                                                                                                                                                                                                                  |
| To fit                                  | Enclosure type: VX IT<br>Height: = 2,000 mm<br>Depth: = 1,200 mm                                                                                                                                                                           |
| Assembly instruction                    | A baying gap of 3 mm is required to insert the partition                                                                                                                                                                                   |
| Note                                    | Use baying connector, external, 3 mm<br>Not suitable for use in conjunction with a baying seal<br>Any seals that may be present must be removed prior to installation                                                                      |
| IP protection category to IEC 60<br>529 | IP 20 (with fitted cover caps)                                                                                                                                                                                                             |
| Packs of                                | 1 pc(s).                                                                                                                                                                                                                                   |