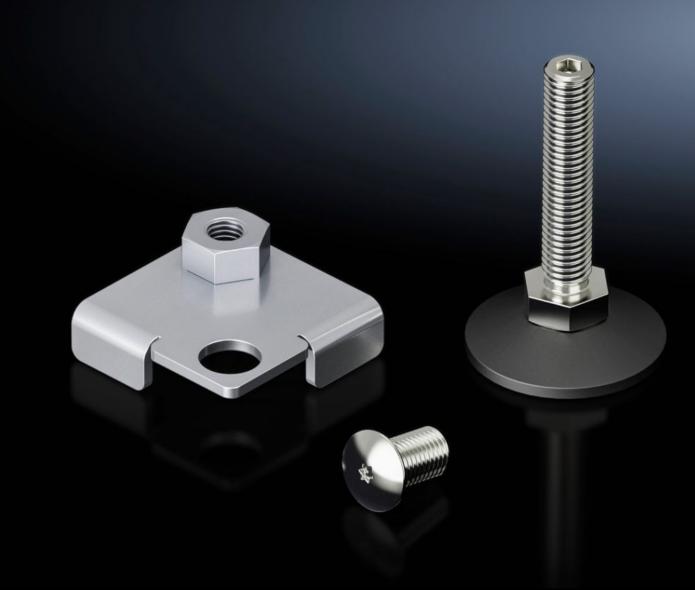

## VX 5301.326 - Levelling feet with internal adjustment, for VX IT

Levelling feet with internal adjustment, to compensate for floor irregularities.

## **Features**

| Model No.             | VX 5301.326                                                                                                                                                                                                                                                                          |
|-----------------------|--------------------------------------------------------------------------------------------------------------------------------------------------------------------------------------------------------------------------------------------------------------------------------------|
| Product description   | The mounting bracket is used to offset and secure the levelling foot beneath the enclosure frame in the interior section. In this way, the levelling foot is conveniently adjusted from the enclosure interior using the multi-tooth drive integrated into the levelling foot shaft. |
| Supply includes       | 4 levelling feet, M12, with TX30 hex socket drive                                                                                                                                                                                                                                    |
|                       | 4 mounting brackets Assembly parts                                                                                                                                                                                                                                                   |
| Load capacity         | Max. admissible static load: 3000 N per levelling foot                                                                                                                                                                                                                               |
| Levelling range       | 18 - 63 mm                                                                                                                                                                                                                                                                           |
| Packs of              | 4 pc(s).                                                                                                                                                                                                                                                                             |
| Net weight            | 0.76                                                                                                                                                                                                                                                                                 |
| Gross weight          | 0.796                                                                                                                                                                                                                                                                                |
| Customs tariff number | 73269098                                                                                                                                                                                                                                                                             |
| EAN                   | 4028177952478                                                                                                                                                                                                                                                                        |
| ETIM 9                | EC000721                                                                                                                                                                                                                                                                             |
| ECLASS 8.0            | 27182003                                                                                                                                                                                                                                                                             |