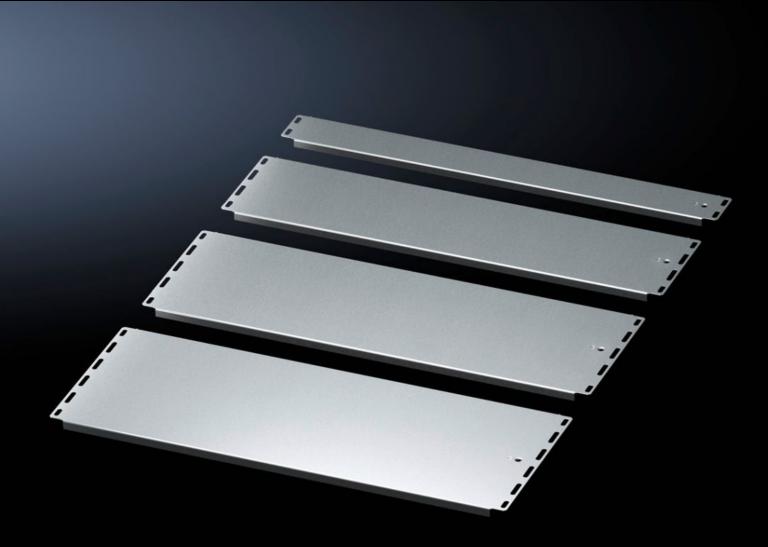

# VX 5301.344 - Gland plate set, multi-piece, solid for VX IT

Multi-piece gland plate set consisting of solid base plate modules and a sliding panel for cable entry.

#### **Features**

| Model No.                     | VX 5301.344                                                                                                                                                                                                                        |
|-------------------------------|------------------------------------------------------------------------------------------------------------------------------------------------------------------------------------------------------------------------------------|
| Product description           | Multi-piece gland plate set consisting of solid base plate modules and a sliding panel for cable entry. The solid gland plate module, depth 237.5 mm, may optionally be exchanged for gland plate module variants for cable entry. |
| Benefits                      | The sequence of individual modules may be freely selected                                                                                                                                                                          |
| Material                      | Sheet steel                                                                                                                                                                                                                        |
| Surface finish                | Zinc-plated                                                                                                                                                                                                                        |
| Supply includes               | Gland plate set Sealing tape Assembly parts 2 gland plate modules, solid, depth: 237.5 mm 1 gland plate module, solid, depth: 275 mm 1 sliding panel, depth: 115 mm                                                                |
| To fit                        | Enclosure type: VX IT Width: = 800 mm Depth: = 1,000 mm                                                                                                                                                                            |
| Packs of                      | 1 pc(s).                                                                                                                                                                                                                           |
| Net weight                    | 7.7                                                                                                                                                                                                                                |
| Gross weight                  | 8.06                                                                                                                                                                                                                               |
| PCF per pack (cradle-to-gate) | 30.3 kg CO2 eq (Cat B)                                                                                                                                                                                                             |
| Note on PCF category          | Category B: PCF value (cradle-to-gate) based on the product weight, approximately calculated and self-declared                                                                                                                     |
| Customs tariff number         | 94039910                                                                                                                                                                                                                           |
| EAN                           | 4028177950962                                                                                                                                                                                                                      |
| ETIM 9                        | EC002620                                                                                                                                                                                                                           |