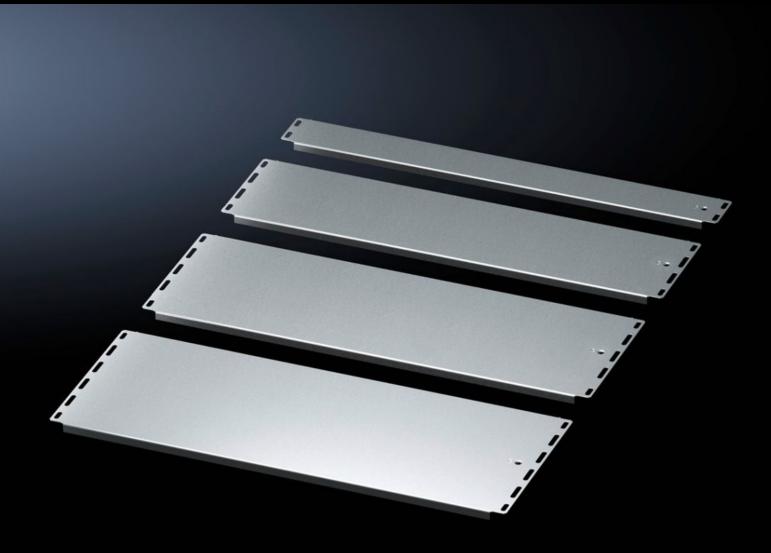

## VX 5301.347 - Gland plate set, multi-piece, solid for VX IT

Multi-piece gland plate set consisting of solid base plate modules and a sliding panel for cable entry.

#### **Features**

| Model No.                     | VX 5301.347                                                                                                                                                                                                                        |
|-------------------------------|------------------------------------------------------------------------------------------------------------------------------------------------------------------------------------------------------------------------------------|
| Product description           | Multi-piece gland plate set consisting of solid base plate modules and a sliding panel for cable entry. The solid gland plate module, depth 237.5 mm, may optionally be exchanged for gland plate module variants for cable entry. |
| Benefits                      | The sequence of individual modules may be freely selected                                                                                                                                                                          |
| Material                      | Sheet steel                                                                                                                                                                                                                        |
| Surface finish                | Zinc-plated                                                                                                                                                                                                                        |
| Supply includes               | Gland plate set Sealing tape Assembly parts 4 gland plate modules, solid, depth: 237.5 mm 1 sliding panel, depth: 115 mm                                                                                                           |
| To fit                        | Enclosure type: VX IT<br>Width: = 800 mm<br>Depth: = 1,200 mm                                                                                                                                                                      |
| Packs of                      | 1 pc(s).                                                                                                                                                                                                                           |
| Net weight                    | 9.3                                                                                                                                                                                                                                |
| Gross weight                  | 9.76                                                                                                                                                                                                                               |
| PCF per pack (cradle-to-gate) | 36.7 kg CO2 eq (Cat B)                                                                                                                                                                                                             |
| Note on PCF category          | Category B: PCF value (cradle-to-gate) based on the product weight, approximately calculated and self-declared                                                                                                                     |
| Customs tariff number         | 94039910                                                                                                                                                                                                                           |
| EAN                           | 4028177950993                                                                                                                                                                                                                      |
| ETIM 9                        | EC002620                                                                                                                                                                                                                           |
|                               |                                                                                                                                                                                                                                    |