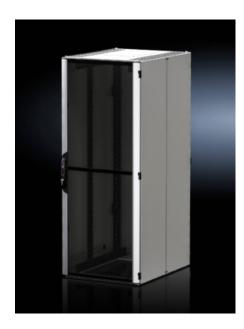

## DK 5301.453 - Aluminium/sheet steel door, vented for VX IT

To replace existing doors. The vented surface area is approx. 85% perforated.

## Features

| Model No.            | DK 5301.453                                                                                                                                                 |
|----------------------|-------------------------------------------------------------------------------------------------------------------------------------------------------------|
|                      |                                                                                                                                                             |
| Product description  | To replace existing doors. The vented surface area is approx. 85% perforated.                                                                               |
| Material             | Frame: Extruded aluminium section<br>Vent grille: Sheet steel<br>Vertical extrusion: Aluminium, anodised<br>Horizontal extrusion: Aluminium, spray finished |
| Colour               | Comfort handle VX, hinges, horizontal extrusion, vent grille: RAL<br>9005<br>Vertical profile: silver coloured                                              |
| Supply includes      | Door with comfort handle for semi-cylinders with security lock 3524<br>E<br>3 x 180° hinges, fitted<br>Assembly parts                                       |
| Assembly instruction | For a door opening angle of 180° when baying, a 180° baying hinge is required                                                                               |