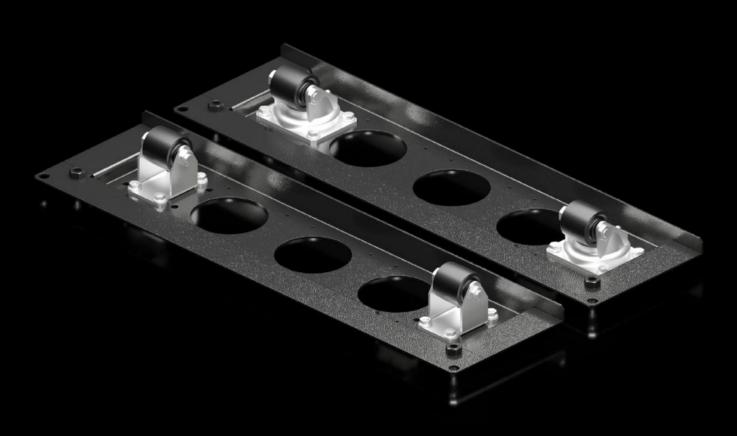

## VX 5301.516 - Castor module for VX, VX IT

For easy movement directly at the point of use, even with fully configured enclosures.

## Features

| Model No.             | VX 5301.516                                                                                                                                                                                                                                     |
|-----------------------|-------------------------------------------------------------------------------------------------------------------------------------------------------------------------------------------------------------------------------------------------|
| Product description   | For mobile use even with preconfigured enclosures. The castor<br>module is screw-fastened to the structure directly underneath the<br>base frame and is suitable for transporting configured enclosures<br>on flat ground and inside buildings. |
| Supply includes       | 1 transport module with 2 castors<br>1 transport module with 2 castors, fixed<br>Assembly parts                                                                                                                                                 |
| Dimensions            | Width: 556 mm<br>Height: 79 mm<br>Depth: 203 mm                                                                                                                                                                                                 |
| Assembly instruction  | The base area must be open at the mounting points                                                                                                                                                                                               |
| To fit                | Enclosure type: VX: = 600 mm<br>Enclosure type: VX IT                                                                                                                                                                                           |
| Load capacity         | Max. admissible load: Static 15,000 N<br>Max. admissible load: Dynamic 10,000 N                                                                                                                                                                 |
| Note                  | The maximum admissible load capacity (dynamic) of 10,000 N refers to rolling over flat ground.                                                                                                                                                  |
| Packs of              | 1 pc(s).                                                                                                                                                                                                                                        |
| Net weight            | 10                                                                                                                                                                                                                                              |
| Gross weight          | 10.3                                                                                                                                                                                                                                            |
| Customs tariff number | 83024900                                                                                                                                                                                                                                        |
| EAN                   | 4028177952492                                                                                                                                                                                                                                   |
| E-Number Sweden       | E7282570                                                                                                                                                                                                                                        |
| ETIM 9                | EC002621                                                                                                                                                                                                                                        |
| ECLASS 8.0            | 27189262                                                                                                                                                                                                                                        |
|                       |                                                                                                                                                                                                                                                 |

## Tender text

Castor module for W: 600 mm For easy movement on site, can be mounted directly on the IT rack. Scope of delivery: 1 transport module with 2 castors 1 transport module with 2 baying clamps, fixed Assembly parts