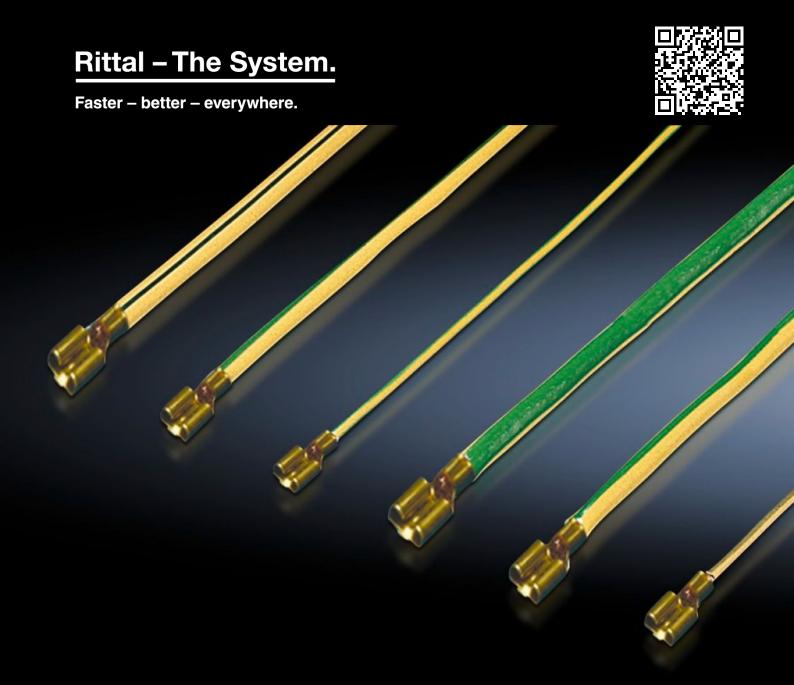

## DK 5302.027 - Potential equalisation kit for VX IT

Central earthing point with 0.3 m long earthing lead for simple connection on the enclosure frame to the earthing/potential equalisation network (rack bonding conductor (RBC) connection point).

## **Features**

| Model No.             | DK 5302.027                                                                                                                                                                                                           |
|-----------------------|-----------------------------------------------------------------------------------------------------------------------------------------------------------------------------------------------------------------------|
| Product description   | Central earthing point on the enclosure frame for simple connection of the enclosure to the earthing/potential equalisation network (rack bonding conductor (RBC) connection point).                                  |
| Applications          | To create seamless central potential equalisation between all installed components and/or to ensure functional earthing to EN 50 310                                                                                  |
| Function principle    | Contact between all enclosure panels and the enclosure frame as<br>central earthing point plus contact with all installed components to<br>the same potential, via a conductive attachment or separate earth<br>strap |
| Supply includes       | 7 earth straps (4 mm²), UL style 1015 AWG 12, for doors and optional side panels<br>Central earthing point<br>Assembly parts                                                                                          |
| Note                  | If a risk assessment of the ultimate application has been carried out<br>by a qualified electrician and no extended risk potential has been<br>identified, no protective earthing measures are required               |
| Packs of              | 1 pc(s).                                                                                                                                                                                                              |
| Net weight            | 0.26                                                                                                                                                                                                                  |
| Gross weight          | 0.265                                                                                                                                                                                                                 |
| Customs tariff number | 73269098                                                                                                                                                                                                              |
| EAN                   | 4028177955332                                                                                                                                                                                                         |
| ETIM 9                | EC001503                                                                                                                                                                                                              |
| ECLASS 8.0            | 27149219                                                                                                                                                                                                              |
|                       |                                                                                                                                                                                                                       |