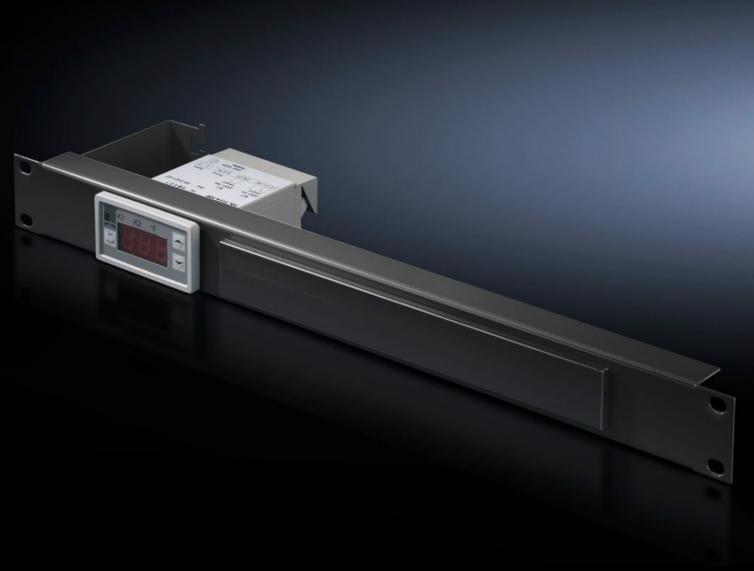

# SK 5302.041 - Digital enclosure internal temperature display and thermostat integrated into a patch panel 1 U

#### **Features**

| Model No.                | SK 5302.041                                                                                                                                                                                                                                |
|--------------------------|--------------------------------------------------------------------------------------------------------------------------------------------------------------------------------------------------------------------------------------------|
| Product description      | Including cable attachment for connection cable and label holder.                                                                                                                                                                          |
| Technical specifications | Three-digit, 7-segment display Option of switching between °C/°F Includes 1800 mm long NTC sensor Two relay outputs as change-over contact and normally open contact (max. contact load 230 V, 6 A) Freely selectable switching difference |
| Colour                   | RAL 9005                                                                                                                                                                                                                                   |
| Packs of                 | 1 pc(s).                                                                                                                                                                                                                                   |
| Setting range            | 5 °C55 °C                                                                                                                                                                                                                                  |
| Rated operating voltage  | 100 V - 230 V, 1~, 50 Hz/60 Hz<br>24 V - 60 V (DC)                                                                                                                                                                                         |
| Net weight               | 0.66                                                                                                                                                                                                                                       |
| Gross weight             | 0.86                                                                                                                                                                                                                                       |
| Customs tariff number    | 73269098                                                                                                                                                                                                                                   |
| EAN                      | 4028177955370                                                                                                                                                                                                                              |
| ETIM 9                   | EC004587                                                                                                                                                                                                                                   |
| ETIM 8                   | EC004587                                                                                                                                                                                                                                   |
| ECLASS 8.0               | 27210707                                                                                                                                                                                                                                   |
|                          |                                                                                                                                                                                                                                            |