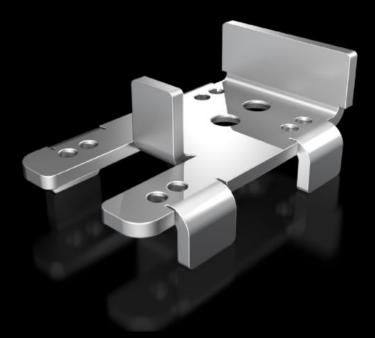

## VX 5302.351 - Mounting bracket for door operated switches in VX, VX IT, TX CableNet

For attaching a door-operated switch to the enclosure frame.

## Features

| Model No.             | VX 5302.351                                                                                                                                                                                                                                                                                                |
|-----------------------|------------------------------------------------------------------------------------------------------------------------------------------------------------------------------------------------------------------------------------------------------------------------------------------------------------|
| Product description   | To secure a door-operated switch to the frame of the VX, VX IT and<br>TX CableNet in conjunction with the various door variants in these<br>enclosure systems. Depending on the door variant, this is secured<br>to the horizontal frame section at the top or onto the vertical<br>sections at the sides. |
| Supply includes       | Assembly parts                                                                                                                                                                                                                                                                                             |
| Packs of              | 1 pc(s).                                                                                                                                                                                                                                                                                                   |
| Net weight            | 0.065                                                                                                                                                                                                                                                                                                      |
| Gross weight          | 0.069                                                                                                                                                                                                                                                                                                      |
| Customs tariff number | 83024900                                                                                                                                                                                                                                                                                                   |
| EAN                   | 4028177965645                                                                                                                                                                                                                                                                                              |
| ETIM 9                | EC002620                                                                                                                                                                                                                                                                                                   |
| ECLASS 8.0            | 27189234                                                                                                                                                                                                                                                                                                   |
|                       |                                                                                                                                                                                                                                                                                                            |