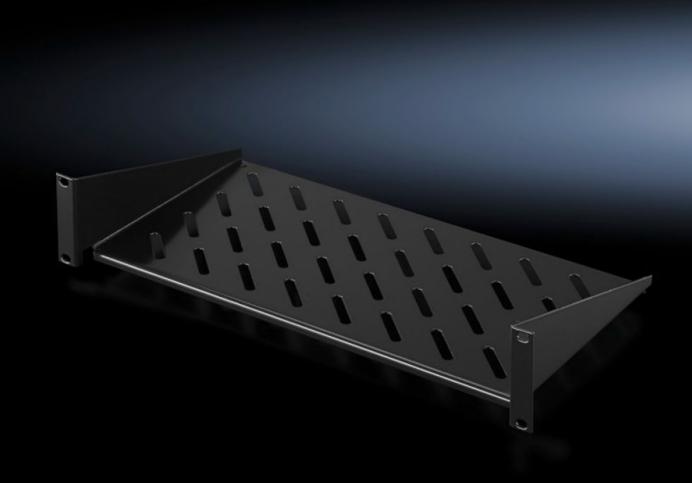

## DK 5501.615 - Component shelf 2 U, static installation

Component shelf 2 U, static installation for attachment to the 482.6 mm (19") system punchings. Load capacity: 25 kg.

#### **Features**

| Model No.                     | DK 5501.615                                                                                                    |
|-------------------------------|----------------------------------------------------------------------------------------------------------------|
| Design                        | 482.6 mm (19")                                                                                                 |
| Product description           | For mounting between 482.6 mm (19") mounting angles.                                                           |
| Material                      | Sheet steel                                                                                                    |
| Surface finish                | Spray-finished                                                                                                 |
| Colour                        | RAL 9005                                                                                                       |
| Load capacity                 | 25 kg surface load, static                                                                                     |
| Note                          | Not suitable for combination with telescopic slides.                                                           |
| Dimensions                    | Width: 482.6 mm<br>Depth: 250 mm                                                                               |
| Packs of                      | 1 pc(s).                                                                                                       |
| Net weight                    | 2.078                                                                                                          |
| Gross weight                  | 2.125                                                                                                          |
| PCF per pack (cradle-to-gate) | 9.5 kg CO2 eq (Cat B)                                                                                          |
| Note on PCF category          | Category B: PCF value (cradle-to-gate) based on the product weight, approximately calculated and self-declared |
|                               |                                                                                                                |