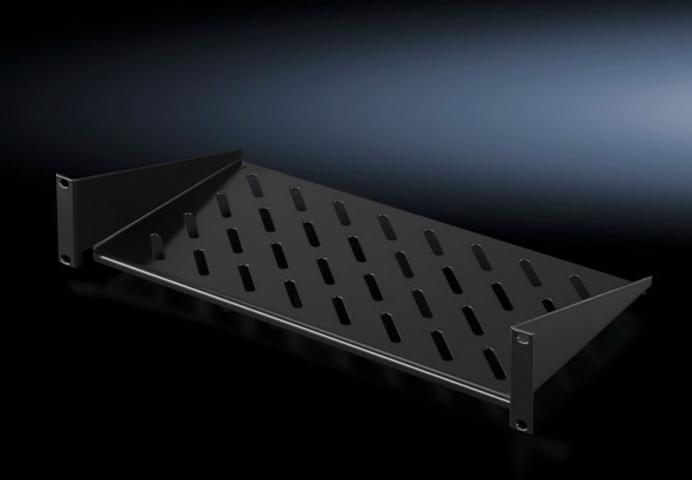

## DK 5501.625 - Component shelf 2 U, static installation

Component shelf 2 U, static installation for attachment to the 482.6 mm (19") system punchings. Load capacity: 25 kg.

#### **Features**

| Model No.                     | DK 5501.625                                                                                                    |
|-------------------------------|----------------------------------------------------------------------------------------------------------------|
| Design                        | 482.6 mm (19")                                                                                                 |
| Product description           | For mounting between 482.6 mm (19") mounting angles.                                                           |
| Material                      | Sheet steel                                                                                                    |
| Surface finish                | Spray-finished                                                                                                 |
| Colour                        | RAL 9005                                                                                                       |
| Load capacity                 | 25 kg surface load, static                                                                                     |
| Note                          | Not suitable for combination with telescopic slides.                                                           |
| Dimensions                    | Width: 482.6 mm                                                                                                |
|                               | Depth: 400 mm                                                                                                  |
| Packs of                      | 1 pc(s).                                                                                                       |
| Net weight                    | 3.297                                                                                                          |
| Gross weight                  | 3.52                                                                                                           |
| PCF per pack (cradle-to-gate) | 11.4 kg CO2 eq (Cat B)                                                                                         |
| Note on PCF category          | Category B: PCF value (cradle-to-gate) based on the product weight, approximately calculated and self-declared |
|                               |                                                                                                                |