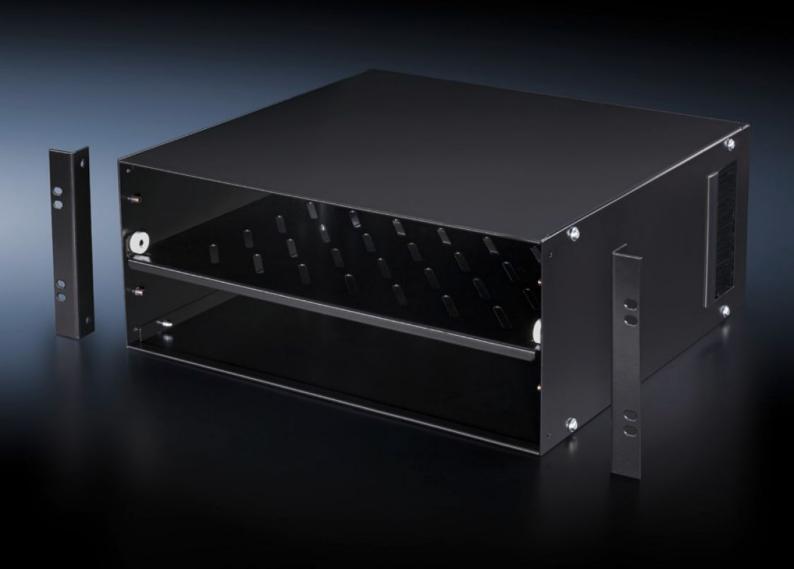

# DK 5501.900 - Small equipment box, 4 U, shielded for one 482.6 mm (19") mounting level

The small equipment box contains an adjustable mounting base which can be used to further sub-divide the box.

#### **Features**

| Model No.           | DK 5501.900                                                                                                                                                                                                                      |
|---------------------|----------------------------------------------------------------------------------------------------------------------------------------------------------------------------------------------------------------------------------|
| Product description | For accommodation of small equipment and other accessories within a partitioned 482.6 mm (19") installation level. The small equipment box contains an adjustable mounting base which can be used to further sub-divide the box. |
| Material            | Sheet steel<br>Brush strip: Plastic, UL 94-HB                                                                                                                                                                                    |
| Surface finish      | Spray-finished                                                                                                                                                                                                                   |
| Colour              | RAL 9005                                                                                                                                                                                                                         |
| Supply includes     | Small equipment box with brush strip 1 shelf                                                                                                                                                                                     |
| Load capacity       | 200 N surface load, static                                                                                                                                                                                                       |
| Contact surface     | Width: 405 mm<br>Depth: 300 mm                                                                                                                                                                                                   |
| Dimensions          | Width: 427 mm<br>Height: 170 mm<br>Depth: 400 mm                                                                                                                                                                                 |