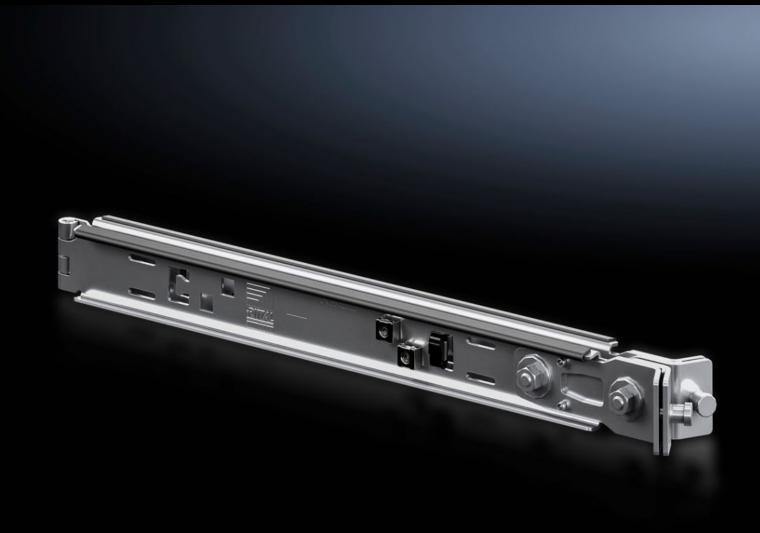

## DK 5502.110 - 482.6 mm (19") installation aid for Network Cable Organizer

For mounting between a front and a rear pair of mounting angles.

## **Features**

| Model No.             | DK 5502.110                                                                           |
|-----------------------|---------------------------------------------------------------------------------------|
| Product description   | For easier mounting of 482.6 mm (19") installed components within the mounting level. |
| Applications          | To support heavy installed equipment                                                  |
| Material              | Sheet steel                                                                           |
| Colour                | RAL 9005                                                                              |
| Supply includes       | Assembly parts                                                                        |
| Load capacity         | max. 150 N                                                                            |
| Note                  | Effective contact surface 35 mm per side                                              |
| Packs of              | 1 pc(s).                                                                              |
| Net weight            | 0.64                                                                                  |
| Gross weight          | 0.84                                                                                  |
| Customs tariff number | 76042990                                                                              |
| EAN                   | 4028177938007                                                                         |
| ETIM 9                | EC002620                                                                              |
| ECLASS 8.0            | 27189261                                                                              |