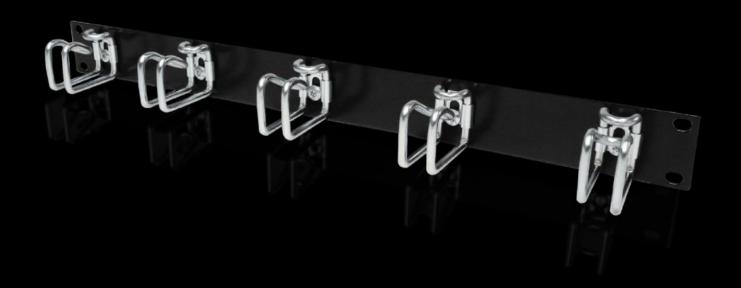

## DK 5502.205 - Cable management panel with steel rings

For horizontal management of the patch cables, with 5 cable shunting rings.

## **Features**

| Model No.                     | DK 5502.205                                                                                                    |
|-------------------------------|----------------------------------------------------------------------------------------------------------------|
| Product description           | For horizontal management of the patch cables, with 5 cable shunting rings.                                    |
| Material                      | Panel: Sheet steel<br>Ring: Steel                                                                              |
| Surface finish                | Panel: Spray-finished<br>Ring: Zinc-plated                                                                     |
| Colour                        | RAL 9005                                                                                                       |
| Note                          | The sizes given are external dimensions.                                                                       |
| Dimensions                    | Width: 482.6 mm                                                                                                |
| Units                         | 1 U                                                                                                            |
| Ring dimensions               | Ring depth: 55 mm<br>Ring height: 43 mm                                                                        |
| Packs of                      | 1 pc(s).                                                                                                       |
| Net weight                    | 0.57                                                                                                           |
| Gross weight                  | 0.599                                                                                                          |
| PCF per pack (cradle-to-gate) | 2.9 kg CO2 eq (Cat B)                                                                                          |
| Note on PCF category          | Category B: PCF value (cradle-to-gate) based on the product weight, approximately calculated and self-declared |
| Customs tariff number         | 94039910                                                                                                       |
| EAN                           | 4028177679320                                                                                                  |
| E-Number Sweden               | E7239783                                                                                                       |
| ETIM 9                        | EC000322                                                                                                       |
| ECLASS 8.0                    | 27400604                                                                                                       |
|                               |                                                                                                                |