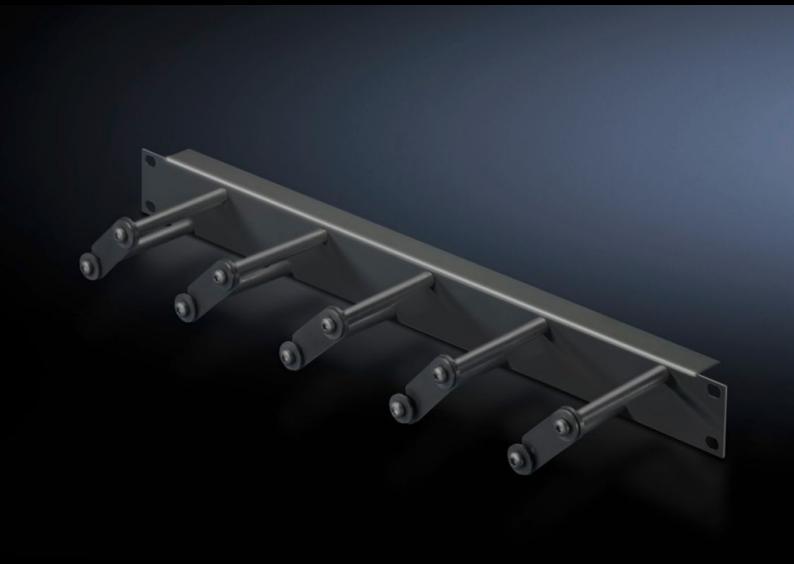

# Cable management panel with cable routing bars

State: 5.9.2025 (Source: rittal.com/si-sl)

## DK 5502.225 - Cable management panel with cable routing bars for horizontal cable management

For horizontal management of the patch cables with cable routing bars, allows user-friendly modification and extension of the cabling by opening the individual cable routing bars.

#### **Features**

| Model No.                     | DK 5502.225                                                                                                                                                                        |
|-------------------------------|------------------------------------------------------------------------------------------------------------------------------------------------------------------------------------|
| Product description           | For horizontal management of the patch cables with 5 cable routing bars. Opening the individual cable routing bars allows user-friendly modification and extension of the cabling. |
| Material                      | Panel: Sheet steel, spray finished<br>Cable routing bars: Plastic                                                                                                                  |
| Depth of bars                 | 100 mm                                                                                                                                                                             |
| Number bars per U             | 5                                                                                                                                                                                  |
| Dimensions                    | Width: 482.6 mm                                                                                                                                                                    |
| Units                         | 1 U                                                                                                                                                                                |
| Packs of                      | 1 pc(s).                                                                                                                                                                           |
| Net weight                    | 0.5                                                                                                                                                                                |
| Gross weight                  | 0.632                                                                                                                                                                              |
| PCF per pack (cradle-to-gate) | 2.4 kg CO2 eq (Cat B)                                                                                                                                                              |
| Note on PCF category          | Category B: PCF value (cradle-to-gate) based on the product weight, approximately calculated and self-declared                                                                     |
| Customs tariff number         | 94039910                                                                                                                                                                           |
| EAN                           | 4028177679337                                                                                                                                                                      |
| E-Number Sweden               | E7239788                                                                                                                                                                           |
| ETIM 9                        | EC002624                                                                                                                                                                           |
| ECLASS 8.0                    | 27189265                                                                                                                                                                           |
|                               |                                                                                                                                                                                    |