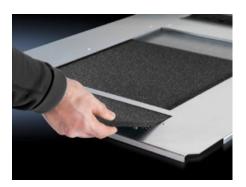

## DK 5502.380 - Filter mat for gland plate, one-piece, vented

Filter mats for one-piece gland plate may be cut to size according to the required cut-out.

## Features

| Model No.             | DK 5502.380                                                             |
|-----------------------|-------------------------------------------------------------------------|
| Product description   | The filter mat is easily cut to size according to the required cut-out. |
| Material              | Foamed plastic, PPI 30                                                  |
| Packs of              | 1 pc(s).                                                                |
| Net weight            | 0.5                                                                     |
| Gross weight          | 0.51                                                                    |
| Customs tariff number | 56039390                                                                |
| EAN                   | 4028177716919                                                           |
| ETIM 9                | EC002620                                                                |
| ECLASS 8.0            | 27189261                                                                |
|                       |                                                                         |