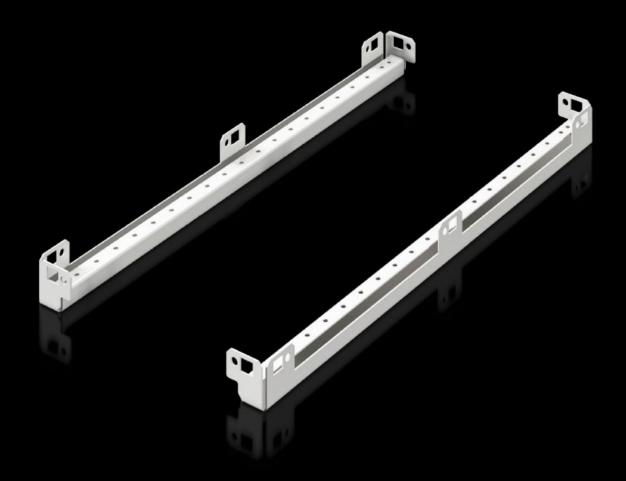

## VX 5502.503 - Base mount for TS IT/TX

To accommodate gland plate modules based on VX.

## Features

| Model No.             | VX 5502.503                                                                                                                                                                       |
|-----------------------|-----------------------------------------------------------------------------------------------------------------------------------------------------------------------------------|
| Benefits              | The installation rail allows simple integration of the base modules VX/VX IT within the frame of the TS 8, TS IT and TX series, as an alternative to the previous TS base modules |
| Material              | Sheet steel, zinc-plated                                                                                                                                                          |
| Supply includes       | 2 mounting rails including assembly parts.                                                                                                                                        |
| To fit                | Enclosure type: TS IT<br>TX CableNet<br>TX Colocation Rack<br>Depth: = 1,200 mm                                                                                                   |
| Packs of              | 2 pc(s).                                                                                                                                                                          |
| Net weight            | 1.8                                                                                                                                                                               |
| Gross weight          | 2.021                                                                                                                                                                             |
| Customs tariff number | 73269098                                                                                                                                                                          |
| ETIM 9                | EC002620                                                                                                                                                                          |
|                       |                                                                                                                                                                                   |