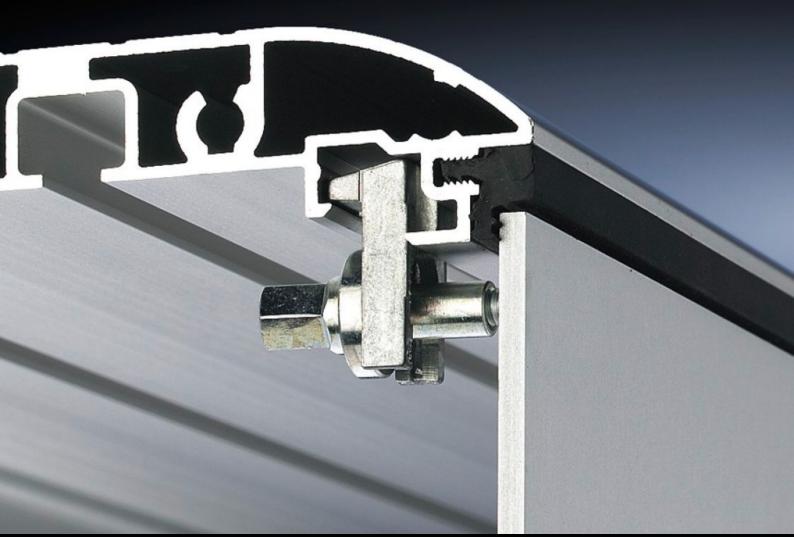

## CP 6053.500 - Mounting kit for Optipanel

For the installation of aluminium front panels, command panels and keyboards.

## Features

| Model No.             | CP 6053.500                                                                  |
|-----------------------|------------------------------------------------------------------------------|
| Design                | For threaded bolts                                                           |
| Product description   | For the installation of aluminium front panels, command panels and keyboards |
| Supply includes       | Pack of 10 retaining claws and cap screws                                    |
| Direct Integration    | For the installation of TFT monitors 15", 17" and 19".                       |
| Thread                | M5                                                                           |
| Packs of              | 10 pc(s).                                                                    |
| Net weight            | 0.13                                                                         |
| Gross weight          | 0.142                                                                        |
| Customs tariff number | 83024900                                                                     |
| EAN                   | 4028177163669                                                                |
| ETIM 9                | EC002625                                                                     |
| ECLASS 8.0            | 27189234                                                                     |
|                       |                                                                              |