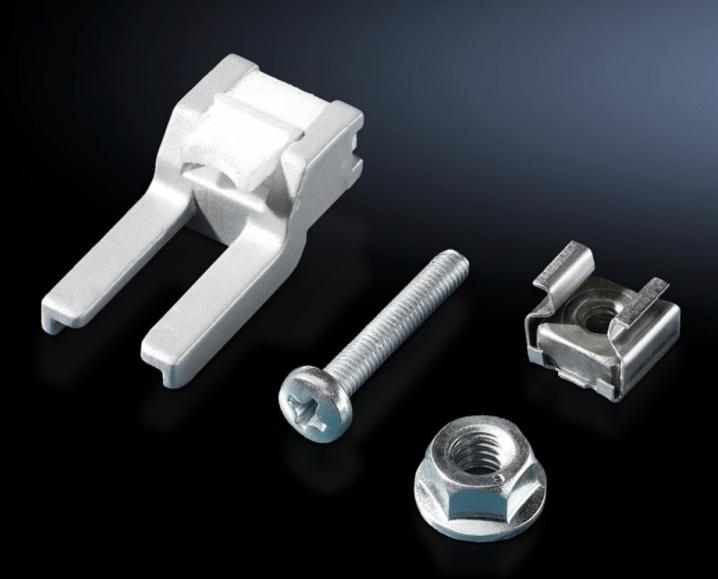

## CP 6053.800 - Mounting kit for Comfort Panel

For the installation of aluminium front panels, command panels and keyboards.

## Features

| Model No.             | CP 6053.800                                                                   |
|-----------------------|-------------------------------------------------------------------------------|
| Design                | For drilled holes/bolts/front panel mounting from behind                      |
| Product description   | For the installation of aluminium front panels, command panels and keyboards. |
| Supply includes       | 20 each of retaining claws, captive nuts, screws, nuts and sealing washers.   |
| Thread                | M5                                                                            |
| Packs of              | 20 pc(s).                                                                     |
| Net weight            | 0.4                                                                           |
| Gross weight          | 0.439                                                                         |
| Customs tariff number | 73182900                                                                      |
| EAN                   | 4028177486911                                                                 |
| ETIM 9                | EC002625                                                                      |
| ECLASS 8.0            | 27189234                                                                      |
|                       |                                                                               |