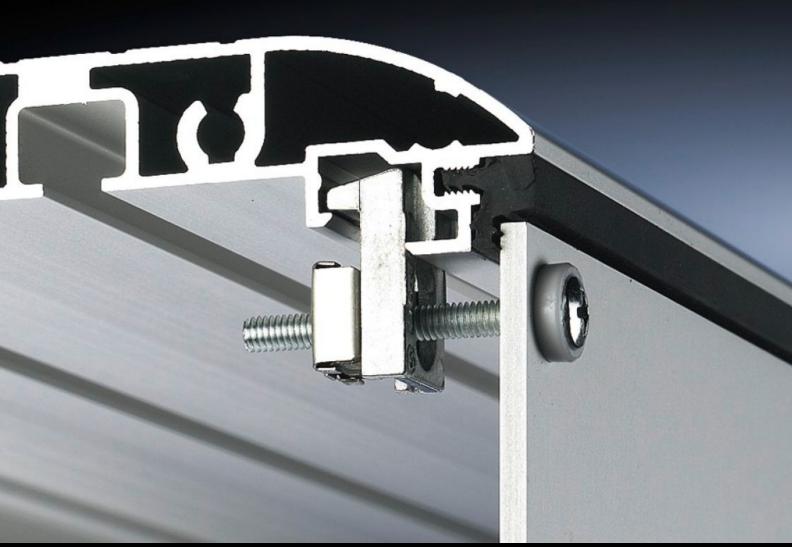

## CP 6058.000 - Mounting kit for Optipanel

For the installation of aluminium front panels, command panels and keyboards.

## Features

| Model No.             | CP 6058.000                                                                  |
|-----------------------|------------------------------------------------------------------------------|
| Design                | For holes                                                                    |
| Product description   | For the installation of aluminium front panels, command panels and keyboards |
| Supply includes       | Packs of 30 retaining claws, captive nuts, screws and sealing washers        |
| Direct Integration    | For the installation of customer-specific applications                       |
| Thread                | M4                                                                           |
| Packs of              | 30 pc(s).                                                                    |
| Net weight            | 0.42                                                                         |
| Gross weight          | 0.466                                                                        |
| Customs tariff number | 83024900                                                                     |
| EAN                   | 4028177119017                                                                |
| ETIM 9                | EC002625                                                                     |
| ECLASS 8.0            | 27189234                                                                     |
|                       |                                                                              |