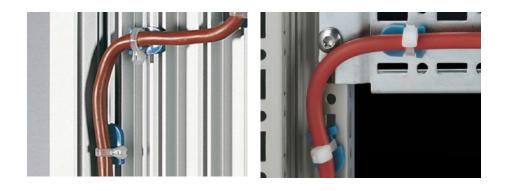

## CP 6059.000 - Cable tie fastener for round system punchings and VIP 6000

For all commercially available cable ties up to a tie width of 4.8 mm, simply insert into the screw channel and secure by hammering down the split rivet.

## Features

| Model No.             | CP 6059.000                                                                                                                                                     |
|-----------------------|-----------------------------------------------------------------------------------------------------------------------------------------------------------------|
| Product description   | For all commercially available cable ties up to a tie width of 4.8 mm.<br>Simply insert into the screw channel and secure by hammering<br>down the split rivet. |
| Material              | Polyamide 6.6, self-extinguishing to UL 94-V2                                                                                                                   |
| Packs of              | 100 pc(s).                                                                                                                                                      |
| Net weight            | 0.1                                                                                                                                                             |
| Gross weight          | 0.074                                                                                                                                                           |
| Customs tariff number | 39269097                                                                                                                                                        |
| EAN                   | 4028177163645                                                                                                                                                   |
| ECLASS 8.0            | 23159007                                                                                                                                                        |
|                       |                                                                                                                                                                 |