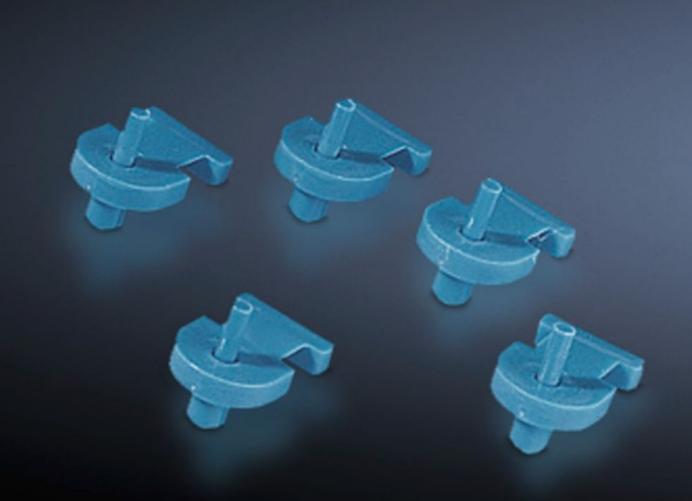

## CP 6059.000 - Cable tie fastener for round system punchings and VIP 6000

For all commercially available cable ties up to a tie width of 4.8 mm, simply insert into the screw channel and secure by hammering down the split rivet.

## Features

| Model No.             | CP 6059.000                                                                                                                                                     |
|-----------------------|-----------------------------------------------------------------------------------------------------------------------------------------------------------------|
| Product description   | For all commercially available cable ties up to a tie width of 4.8 mm.<br>Simply insert into the screw channel and secure by hammering<br>down the split rivet. |
| Material              | Polyamide 6.6, self-extinguishing to UL 94-V2                                                                                                                   |
| Packs of              | 100 pc(s).                                                                                                                                                      |
| Net weight            | 0.1                                                                                                                                                             |
| Gross weight          | 0.074                                                                                                                                                           |
| Customs tariff number | 39269097                                                                                                                                                        |
| EAN                   | 4028177163645                                                                                                                                                   |
| ECLASS 8.0            | 23159007                                                                                                                                                        |
|                       |                                                                                                                                                                 |