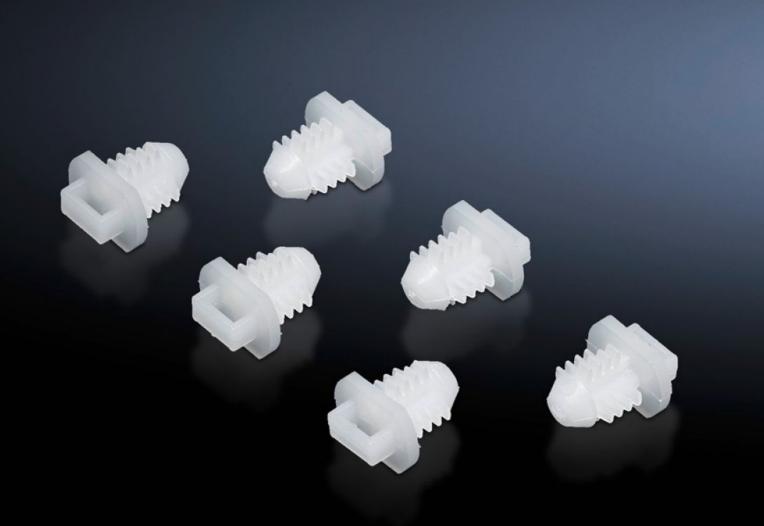

## CP 6059.500 - Cable tie fastener for Comfort Panel, Optipanel and Compact Panel

For all commercially available cable ties up to a tie width of 4.0 mm, simply insert into the T channel and secure by rotating through 45°.

## **Features**

| Model No.             | CP 6059.500                                                                                                                                                                  |
|-----------------------|------------------------------------------------------------------------------------------------------------------------------------------------------------------------------|
| Product description   | For secure cable routing of all standard commercially available cable ties up to a tie width of 4.0 mm. Simply insert into the T channel and secure by rotating through 45°. |
| Material              | Polyamide 6.6, self-extinguishing to UL 94-V2                                                                                                                                |
| Packs of              | 100 pc(s).                                                                                                                                                                   |
| Net weight            | 0.1                                                                                                                                                                          |
| Gross weight          | 0.101                                                                                                                                                                        |
| Customs tariff number | 39269097                                                                                                                                                                     |
| EAN                   | 4028177243002                                                                                                                                                                |
| ECLASS 8.0            | 23159007                                                                                                                                                                     |