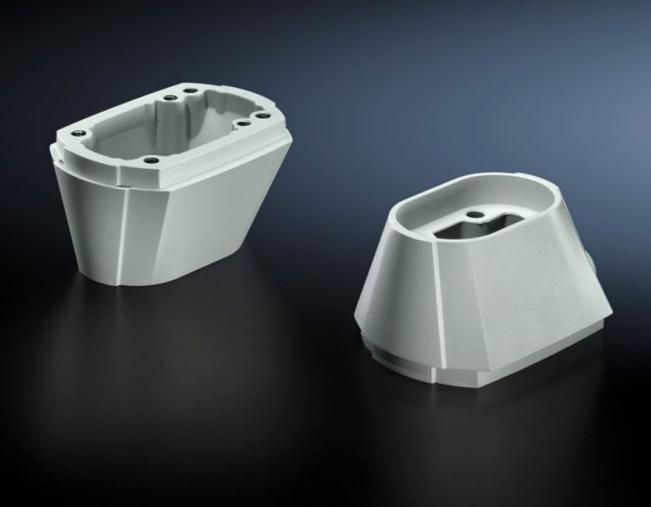

# CP 6071.600 - Adaptor CP 120 to support arm, height adjustable

Adaptor CP 120 to support arm, height adjustable

#### **Features**

| Model No.             | CP 6071.600                                                                        |
|-----------------------|------------------------------------------------------------------------------------|
| Benefits              | Integral adjustment facility                                                       |
| Applications          | For integration of the height-adjustable support arm to the support arm system 120 |
| Material              | Cast aluminium                                                                     |
| Colour                | RAL 7035                                                                           |
| Supply includes       | Seals Self-tapping screws for support section attachment.                          |
| Packs of              | 1 pc(s).                                                                           |
| Net weight            | 0.6                                                                                |
| Gross weight          | 0.692                                                                              |
| Customs tariff number | 76090000                                                                           |
| EAN                   | 4028177638716                                                                      |
| ETIM 9                | EC000882                                                                           |
| ECLASS 8.0            | 27400556                                                                           |