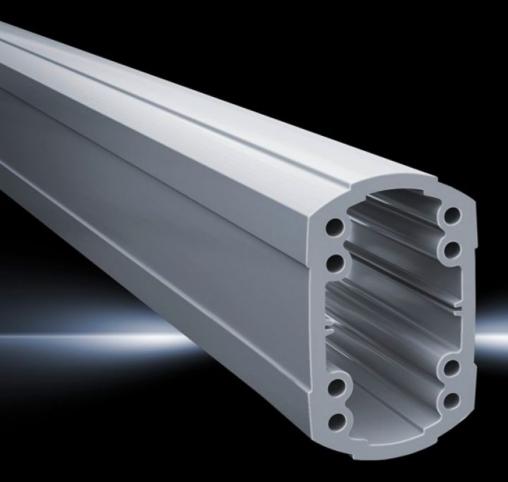

## CP 6074.100 - Support sections CP-C

Support sections for CP-C support arm system

#### **Features**

| Model No.           | CP 6074.100                                                                                                                                                                                                                                                                                                                                                                                                                                                                                                                       |
|---------------------|-----------------------------------------------------------------------------------------------------------------------------------------------------------------------------------------------------------------------------------------------------------------------------------------------------------------------------------------------------------------------------------------------------------------------------------------------------------------------------------------------------------------------------------|
| Design              | solid                                                                                                                                                                                                                                                                                                                                                                                                                                                                                                                             |
| Product description | Attachment to the connection components with 4 self-tapping screws in the screw channel. May be cut to any required length, no thread-tapping required. Closed cable duct with a large cross-section. Open cable duct for easy servicing access and for preassembled cables with connectors, lockable via cover section. X-shaped profiling for greater load capacity, large cable routing channels. Upper channel adequate for cables with large connectors (e.g. DVI or VGA) and available/usable throughout the entire system. |
| Benefits            | Easily adjusted without dismantling the system.  Fast, simple assembly of the system  Rotation range may be limited without dismantling the system  Cross-section sufficient for large connectors  Separation between data and power cables  Removable cover for simple cable entry  Flexible cable entry and routing options                                                                                                                                                                                                     |
| Material            | Support section: Extruded aluminium section Cover: Plastic                                                                                                                                                                                                                                                                                                                                                                                                                                                                        |
| Colour              | Support section: RAL 7035<br>Cover: RAL 7024                                                                                                                                                                                                                                                                                                                                                                                                                                                                                      |
| Supply includes     | Support section CP-C                                                                                                                                                                                                                                                                                                                                                                                                                                                                                                              |
| Length              | 500 mm                                                                                                                                                                                                                                                                                                                                                                                                                                                                                                                            |
| Material thickness  | 6,5 mm                                                                                                                                                                                                                                                                                                                                                                                                                                                                                                                            |
| Dimensions          | Width: 75 mm<br>Height: 120 mm<br>Length: 500 mm                                                                                                                                                                                                                                                                                                                                                                                                                                                                                  |
| Packs of            | 1 pc(s).                                                                                                                                                                                                                                                                                                                                                                                                                                                                                                                          |