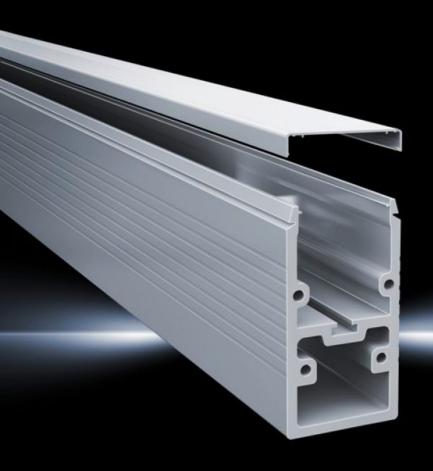

## CP 6100.000 - Support sections CP-XL

Support sections for CP-XL support arm system

## Features

| Model No.             | CP 6100.000                                                                                                                                                                                                                                                                                               |
|-----------------------|-----------------------------------------------------------------------------------------------------------------------------------------------------------------------------------------------------------------------------------------------------------------------------------------------------------|
| Design                | Open                                                                                                                                                                                                                                                                                                      |
| Product description   | Attachment to the connection components with 4 self-tapping<br>screws in a screw channel, may be cut to any required length.<br>Closed cable duct for higher loads and torsion. Open cable duct for<br>easy servicing access and for pre-assembled cables with<br>connectors, lockable via clip-in cover. |
| Benefits              | Open support section for retrospective cable insertion<br>Separation of control cables from power supply with two separate<br>ducts                                                                                                                                                                       |
| Material              | Extruded aluminium section                                                                                                                                                                                                                                                                                |
| Colour                | RAL 7035                                                                                                                                                                                                                                                                                                  |
| Supply includes       | Clip-in lid                                                                                                                                                                                                                                                                                               |
| Length                | 1.000 mm                                                                                                                                                                                                                                                                                                  |
| Dimensions            | Width: 80 mm<br>Height: 155 mm<br>Length: 1,000 mm                                                                                                                                                                                                                                                        |
| Packs of              | 1 pc(s).                                                                                                                                                                                                                                                                                                  |
| Net weight            | 9.616                                                                                                                                                                                                                                                                                                     |
| Gross weight          | 10.122                                                                                                                                                                                                                                                                                                    |
| Customs tariff number | 76042990                                                                                                                                                                                                                                                                                                  |
| EAN                   | 4028177119123                                                                                                                                                                                                                                                                                             |
| ECLASS 8.0            | 27400556                                                                                                                                                                                                                                                                                                  |