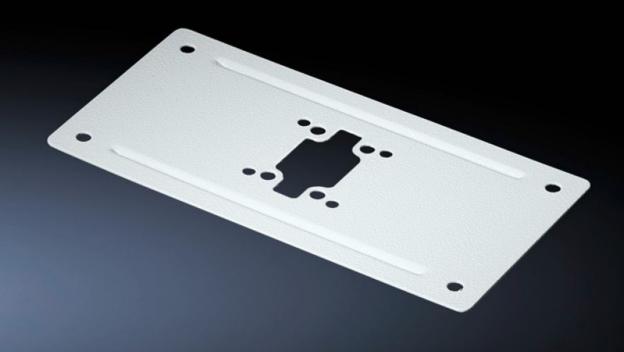

## CP 6106.110 Enclosure reinforcement

State: 29.8.2025 (Source: rittal.com/si-sl)

## CP 6106.110 - Enclosure reinforcement rigid

For external or internal reinforcement of enclosures of a corresponding size.

## **Features**

| Model No.                     | CP 6106.110                                                                                                                                          |
|-------------------------------|------------------------------------------------------------------------------------------------------------------------------------------------------|
| Product description           | For external or internal reinforcement of enclosures of a corresponding size. Smaller enclosures may also be mounted directly without reinforcement. |
| Material                      | Sheet steel                                                                                                                                          |
| Supply includes               | Assembly parts for the enclosure and support section plus 2 seals.                                                                                   |
| Support arm connection (type) | CP 60                                                                                                                                                |
| Installation options          | for support arm connection Ø 130 mm                                                                                                                  |
| To fit                        | Width: ≥ 300 mm<br>Depth: ≥ 150 mm                                                                                                                   |
| Packs of                      | 1 pc(s).                                                                                                                                             |
| Net weight                    | 0.8                                                                                                                                                  |
| Gross weight                  | 0.9                                                                                                                                                  |
| PCF per pack (cradle-to-gate) | 3.4 kg CO2 eq (Cat B)                                                                                                                                |
| Note on PCF category          | Category B: PCF value (cradle-to-gate) based on the product weight approximately calculated and self-declared                                        |
| Customs tariff number         | 73269098                                                                                                                                             |
| EAN                           | 4028177698420                                                                                                                                        |
| ETIM 9                        | EC002535                                                                                                                                             |
| ECLASS 8.0                    | 27182604                                                                                                                                             |