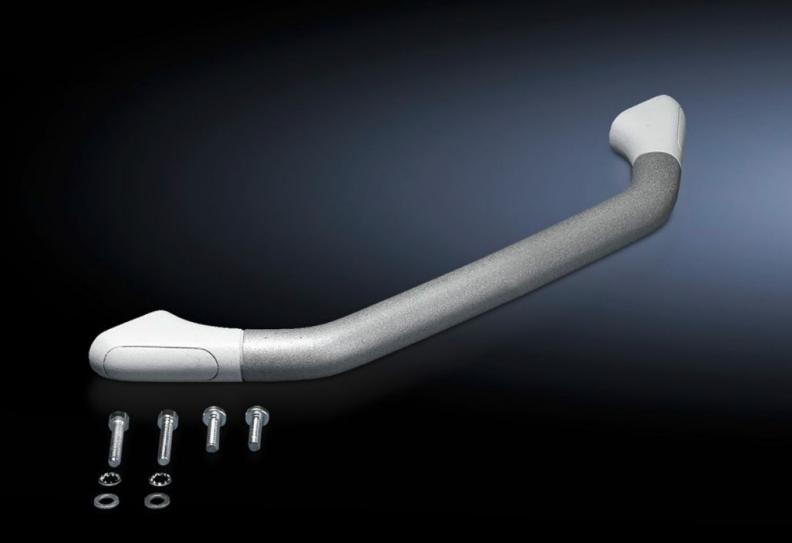

### CP 6107.200 - U handle

For external mounting on straight surfaces.

#### **Features**

| Model No.                | CP 6107.200                                                                                                                                                                                                                                            |
|--------------------------|--------------------------------------------------------------------------------------------------------------------------------------------------------------------------------------------------------------------------------------------------------|
| Product description      | For horizontal or vertical attachment to the enclosure panel of:<br>Comfort Panel, Optipanel, other enclosures or surfaces.                                                                                                                            |
| Material                 | Handle holder: Die-cast zinc<br>Cover bungs: Plastic<br>Handle tube: Aluminium                                                                                                                                                                         |
| Surface finish           | Handle holder: Powder-coated                                                                                                                                                                                                                           |
| Colour                   | Handle holder: RAL 7035<br>Cover bungs: Similar to RAL 7035<br>Handle tube: Similar to RAL 9006                                                                                                                                                        |
| Supply includes          | Handle tube<br>2 handle holders<br>Assembly parts                                                                                                                                                                                                      |
| Note                     | Mounting holes and surfaces without fins are required for assembly purposes For the Comfort Panel version with fins, suitable milling work may be carried out. To this end, please specify "Prepared for handle set CP 6107.XXX" for the command panel |
| To fit front panel width | 482,6 mm                                                                                                                                                                                                                                               |
| Packs of                 | 1 pc(s).                                                                                                                                                                                                                                               |
| Net weight               | 0.492                                                                                                                                                                                                                                                  |
|                          |                                                                                                                                                                                                                                                        |