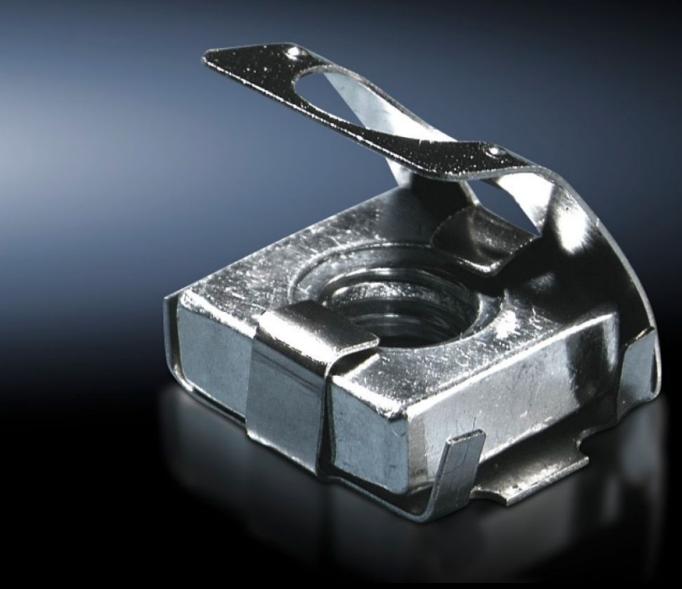

## CP 6108.000 Spring nut M5

State: 24.8.2025 (Source: rittal.com/si-sl)

## CP 6108.000 - Spring nut M5

The spring ensures reliable protection against unintentional displacement.

## **Features**

| Model No.                     | CP 6108.000                                                                                                                                       |
|-------------------------------|---------------------------------------------------------------------------------------------------------------------------------------------------|
| Product description           | The spring ensures reliable protection against unintentional displacement.                                                                        |
| Benefits                      | Further interior installation possibilities are provided e.g. by mounting bracket 4597.000 or mounting bracket for interior installation 6205.100 |
| Material                      | Steel                                                                                                                                             |
| Surface finish                | Zinc-plated                                                                                                                                       |
| Installation options          | Comfort Panel from an installation depth of 74 mm<br>Optipanel from an installation depth of 100 mm<br>Compact Panel                              |
| Dimensions                    | Thread: M5                                                                                                                                        |
| Thread                        | M5                                                                                                                                                |
| Packs of                      | 50 pc(s).                                                                                                                                         |
| Net weight                    | 0.05                                                                                                                                              |
| Gross weight                  | 0.116                                                                                                                                             |
| PCF per pack (cradle-to-gate) | 0.4 kg CO2 eq (Cat B)                                                                                                                             |
| Note on PCF category          | Category B: PCF value (cradle-to-gate) based on the product weight approximately calculated and self-declared                                     |
| Customs tariff number         | 73181692                                                                                                                                          |
| EAN                           | 4028177233690                                                                                                                                     |
| ETIM 9                        | EC002358                                                                                                                                          |
| ECLASS 8.0                    | 23110815                                                                                                                                          |