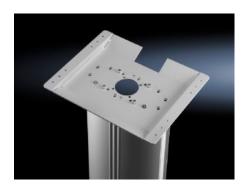

## IW 6141.200 Pedestal, complete

State: 15.9.2025 (Source: rittal.com/si-sl)

## IW 6141.200 - Pedestal, complete for IW worktops

## **Features**

| Model No.              | IW 6141.200                                                                |
|------------------------|----------------------------------------------------------------------------|
| Design                 | Stationary                                                                 |
| Benefits               | Reliable protection of cable management                                    |
| Colour                 | RAL 7035                                                                   |
| Supply includes        | Cross member Vertical aluminium moulding, may be opened Worktop attachment |
| Load capacity (static) | 25 kg                                                                      |
| Dimensions             | Width: 600 mm<br>Height: 946 mm<br>Depth: 660 mm                           |
| Packs of               | 1 pc(s).                                                                   |
| Net weight             | 28.5                                                                       |
| Gross weight           | 31.2                                                                       |
| Customs tariff number  | 94039910                                                                   |
| EAN                    | 4028177305762                                                              |
| ETIM 9                 | EC002534                                                                   |
| ECLASS 8.0             | 27182604                                                                   |