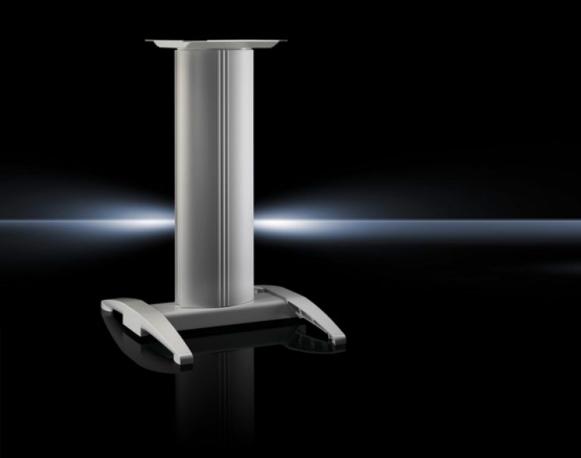

## IW 6141.200 Pedestal, complete

State: 15.9.2025 (Source: rittal.com/si-sl)

## IW 6141.200 - Pedestal, complete for IW worktops

## **Features**

| Model No.              | IW 6141.200                                                                |
|------------------------|----------------------------------------------------------------------------|
| Design                 | Stationary                                                                 |
| Benefits               | Reliable protection of cable management                                    |
| Colour                 | RAL 7035                                                                   |
| Supply includes        | Cross member Vertical aluminium moulding, may be opened Worktop attachment |
| Load capacity (static) | 25 kg                                                                      |
| Dimensions             | Width: 600 mm<br>Height: 946 mm<br>Depth: 660 mm                           |
| Packs of               | 1 pc(s).                                                                   |
| Net weight             | 28.5                                                                       |
| Gross weight           | 31.2                                                                       |
| Customs tariff number  | 94039910                                                                   |
| EAN                    | 4028177305762                                                              |
| ETIM 9                 | EC002534                                                                   |
| ECLASS 8.0             | 27182604                                                                   |