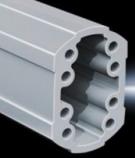

## CP 6206.050 - Support section CP 60 solid

Attachment to the connection components with 4 self-tapping screws in the screw channel. May be cut to any required length, no thread-tapping required. Closed cable duct with a large cross-section.