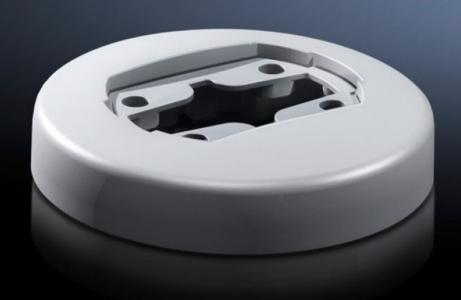

# CP 6206.320 - Attachment CP 60 for support arm connection Ø 130 mm

For rigid fastening of the enclosure to the support arm system 60

#### **Features**

| Model No.             | CP 6206.320                                                       |
|-----------------------|-------------------------------------------------------------------|
| Product description   | For rigid fastening of the enclosure to the support arm system 60 |
| Material              | Die-cast zinc                                                     |
| Colour                | RAL 7035                                                          |
| Supply includes       | Seals Self-tapping screws for support section attachment          |
| Rifid y/n             | Yes                                                               |
| Packs of              | 1 pc(s).                                                          |
| Net weight            | 0.92                                                              |
| Gross weight          | 0.992                                                             |
| Customs tariff number | 83024900                                                          |
| EAN                   | 4028177684362                                                     |
| ETIM 9                | EC002625                                                          |
| ECLASS 8.0            | 27189234                                                          |
|                       |                                                                   |