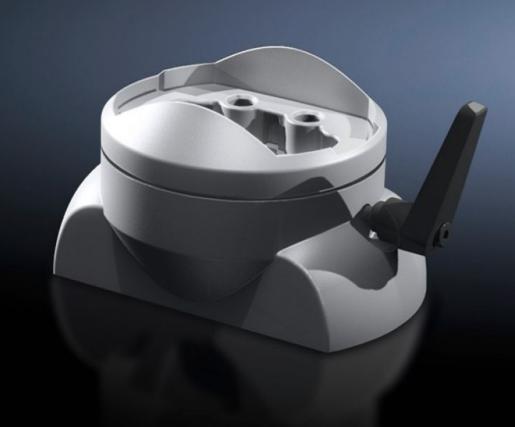

# CP 6206.340 - Coupling CP 60 for support arm connection 120 x 65 mm

For swivel mounting of the enclosure on the vertical section of the support arm system 60

#### **Features**

| CP 6206.340                                                                               |
|-------------------------------------------------------------------------------------------|
| For swivel mounting of the enclosure on the vertical section of the support arm system 60 |
| Die-cast zinc                                                                             |
| RAL 7035                                                                                  |
| Seals Self-tapping screws for support section attachment                                  |
| Yes                                                                                       |
| approx. 310°, lockable via clamping levers                                                |
| 1 pc(s).                                                                                  |
| 1.2                                                                                       |
| 1.278                                                                                     |
| 79070000                                                                                  |
| 4028177684379                                                                             |
| EC000882                                                                                  |
|                                                                                           |
|                                                                                           |