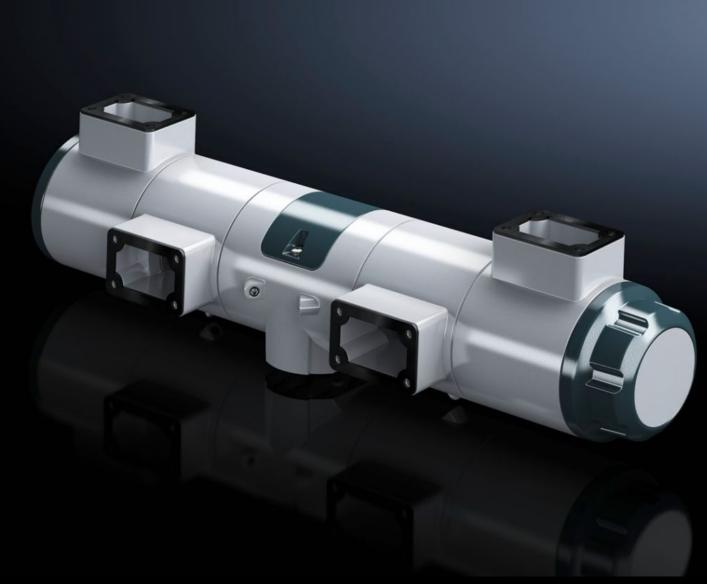

## CP 6206.350 - Tilt coupler For support arm system CP 60

For mounting two enclosures on a support arm/stand system.

## **Features**

| Model No.             | CP 6206.350                                                                                                                               |
|-----------------------|-------------------------------------------------------------------------------------------------------------------------------------------|
| Product description   | For mounting two enclosures on a support arm/stand system.                                                                                |
| Benefits              | Ergonomic adjustment of the screen and keyboard enclosure<br>Simple, linear adjustment of the required position via the friction<br>brake |
| Material              | Cast aluminium                                                                                                                            |
| Surface finish        | Textured paint                                                                                                                            |
| Colour                | Tilt coupler: RAL 7035<br>Cover: RAL 7024                                                                                                 |
| Supply includes       | Seal and assembly parts                                                                                                                   |
| Packs of              | 1 pc(s).                                                                                                                                  |
| Net weight            | 5.72                                                                                                                                      |
| Gross weight          | 6.72                                                                                                                                      |
| Customs tariff number | 76169990                                                                                                                                  |
| EAN                   | 4028177928626                                                                                                                             |
| ETIM 9                | EC000882                                                                                                                                  |
| ECLASS 8.0            | 27400556                                                                                                                                  |
|                       |                                                                                                                                           |