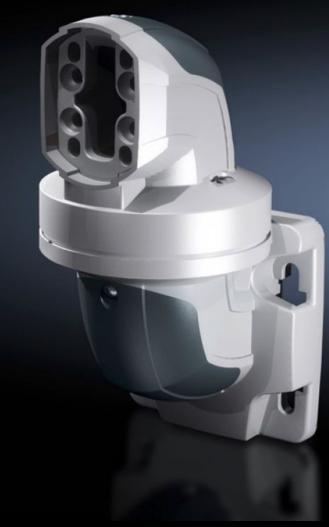

# CP 6206.740 - Wall-mounted hinge CP 60 Horizontal outlet

For swivel mounting of the support arm on vertical surfaces. Removable cover for simple cable entry.

#### **Features**

| Model No.                  | CP 6206.740                                                                                         |
|----------------------------|-----------------------------------------------------------------------------------------------------|
| Product description        | For swivel mounting of the support arm on vertical surfaces Removable cover for simple cable entry. |
| Material                   | Wall-mounted hinge: Cast aluminium                                                                  |
|                            | Cover: Plastic                                                                                      |
| Colour                     | Wall-mounted hinge: RAL 7035                                                                        |
|                            | Cover: RAL 7024                                                                                     |
| Supply includes            | Seals                                                                                               |
|                            | Screws for restricting rotation range                                                               |
|                            | Adjusting screws                                                                                    |
|                            | Self-tapping screws for support section attachment                                                  |
| Rotating/tilting           | Yes                                                                                                 |
| Rotation angle/swivel area | approx. 330°.                                                                                       |
|                            | The range of rotation can be limited by inserting the screws provided.                              |
| Packs of                   | 1 pc(s).                                                                                            |
| Net weight                 | 3.8                                                                                                 |
| Gross weight               | 3.88                                                                                                |
| Customs tariff number      | 76169990                                                                                            |
| EAN                        | 4028177684300                                                                                       |
| ETIM 9                     | EC000882                                                                                            |
| ECLASS 8.0                 | 27400556                                                                                            |
|                            |                                                                                                     |