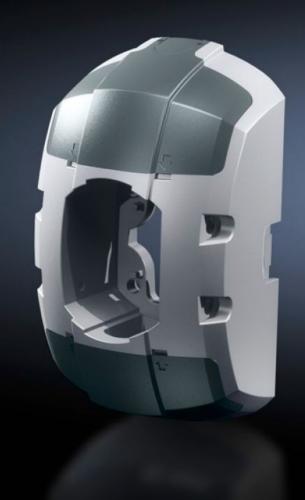

# Wall/base mounting bracket CP 60, large

State: 24.8.2025 (Source: rittal.com/si-sl)

#### CP 6206.800 - Wall/base mounting bracket CP 60, large

For stable attachment of the support arm system to vertical or horizontal surfaces.

#### **Features**

| Model No.             | CP 6206.800                                                                                                                                                                                                |
|-----------------------|------------------------------------------------------------------------------------------------------------------------------------------------------------------------------------------------------------|
| Product description   | For stable attachment of the support arm system to vertical or horizontal surfaces.                                                                                                                        |
| Benefits              | Prepared for flexible cable entry and routing from all sides Integral one-man assembly via machined keyhole Optional anti-twist attachment on the mounting surface by pinning Integral adjustment facility |
| Material              | Wall/base mounting bracket: Cast aluminium<br>Cover: Plastic                                                                                                                                               |
| Colour                | Wall/base mounting bracket, RAL 7035<br>Cover: RAL 7024                                                                                                                                                    |
| Supply includes       | Seals Grub screws Adjusting screws Self-tapping screws for support section attachment                                                                                                                      |
| Rifid y/n             | Yes                                                                                                                                                                                                        |
| Packs of              | 1 pc(s).                                                                                                                                                                                                   |
| Net weight            | 1.5                                                                                                                                                                                                        |
| Gross weight          | 1.583                                                                                                                                                                                                      |
| Customs tariff number | 83024900                                                                                                                                                                                                   |
| EAN                   | 4028177684324                                                                                                                                                                                              |
| ETIM 9                | EC000882                                                                                                                                                                                                   |
| ECLASS 8.0            | 27400556                                                                                                                                                                                                   |