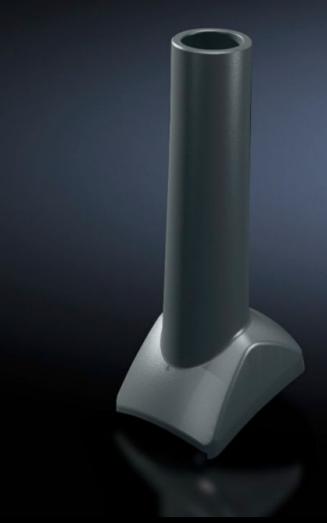

# SG 6206.900 - Mounting component for support arm systems

Angle pieces, angle couplings, intermediate hinges, wall mounted hinges, top mounted joints.

#### **Features**

| Model No.             | SG 6206.900                                                                                                                                                                                                                                         |
|-----------------------|-----------------------------------------------------------------------------------------------------------------------------------------------------------------------------------------------------------------------------------------------------|
| Design                | For support arm system CP 60                                                                                                                                                                                                                        |
| Product description   | For external mounting of a signal pillar on the plastic cover of the support arm components.                                                                                                                                                        |
| Colour                | RAL 7024                                                                                                                                                                                                                                            |
| Installation options  | On signal pillar, modular, in conjunction with connection element 2368001                                                                                                                                                                           |
| Signal pillar         | 3-way LED<br>modular IP65                                                                                                                                                                                                                           |
| Note on Model No.     | For support arm system CP 60, angle coupling 90° 6206.380, angle piece 90° 6206.600, intermediate hinge CP 6206.620, wall-mounted hinge 6206.740, top-mounted joint 6206.640, angle adaptor 90° for support arm combination CP 60 to CP 40 6206.640 |
| Packs of              | 1 pc(s).                                                                                                                                                                                                                                            |
| Net weight            | 0.06                                                                                                                                                                                                                                                |
| Gross weight          | 0.099                                                                                                                                                                                                                                               |
| Customs tariff number | 39269097                                                                                                                                                                                                                                            |
| EAN                   | 4028177684409                                                                                                                                                                                                                                       |
| ETIM 9                | EC002625                                                                                                                                                                                                                                            |
|                       |                                                                                                                                                                                                                                                     |