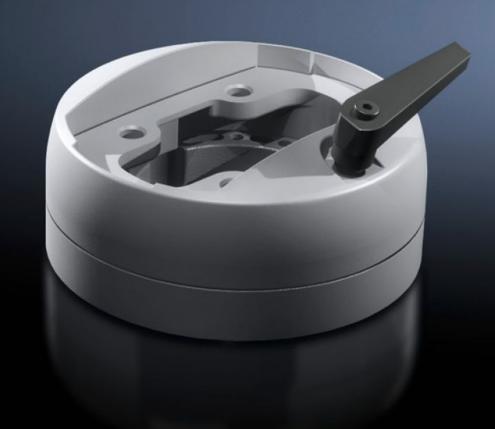

# CP 6212.300 - Coupling CP 120 for support arm connection Ø 130 mm

For swivel mounting of the enclosure on the vertical section of the support arm system 120

#### **Features**

| Model No.                  | CP 6212.300                                                                                                                 |
|----------------------------|-----------------------------------------------------------------------------------------------------------------------------|
| Product description        | For swivel mounting of the enclosure on the vertical section of the support arm system 120                                  |
| Material                   | Die-cast zinc                                                                                                               |
| Colour                     | RAL 7035                                                                                                                    |
| Supply includes            | Seals Grub screws Self-tapping screws for support section attachment                                                        |
| Rotating/tilting           | Yes                                                                                                                         |
| Rotation angle/swivel area | approx. 310°, lockable via clamping levers<br>The range of rotation can be limited by inserting the grub screws<br>provided |
| Packs of                   | 1 pc(s).                                                                                                                    |
| Net weight                 | 1.913                                                                                                                       |
| Gross weight               | 2.08                                                                                                                        |
| Customs tariff number      | 79070000                                                                                                                    |
| EAN                        | 4028177684188                                                                                                               |
| ETIM 9                     | EC000882                                                                                                                    |
| ECLASS 8.0                 | 27400556                                                                                                                    |
|                            |                                                                                                                             |