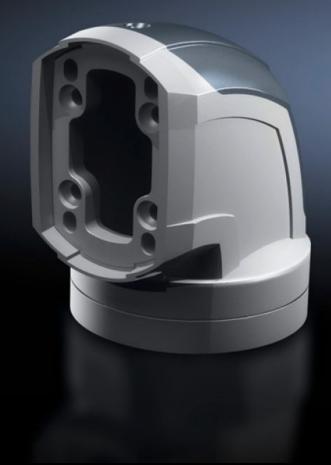

# CP 6212.380 - Angle coupling 90°, CP 120 for support arm connection Ø 130 mm

For swivel mounting of the enclosure on the horizontal part of the support arm system. Enclosure may be suspended or top-mounted. Removable cover for simple cable entry.

#### **Features**

| Model No.                  | CP 6212.380                                                                                                                                                               |
|----------------------------|---------------------------------------------------------------------------------------------------------------------------------------------------------------------------|
| Product description        | For swivel mounting of the enclosure on the horizontal part of the support arm system. Enclosure may be suspended or top-mounted. Removable cover for simple cable entry. |
| Material                   | Angle coupling: Cast aluminium/die-cast zinc Cover: Plastic                                                                                                               |
| Colour                     | Angle coupling: RAL 7035<br>Cover: RAL 7024                                                                                                                               |
| Supply includes            | Seals Grub screws Adjusting screws Self-tapping screws for support section attachment                                                                                     |
| Rotating/tilting           | Yes                                                                                                                                                                       |
| Rotation angle/swivel area | approx. 310°, lockable via clamping levers The range of rotation can be limited by inserting the grub screws provided                                                     |
| Packs of                   | 1 pc(s).                                                                                                                                                                  |
| Net weight                 | 2.097                                                                                                                                                                     |
| Gross weight               | 2.28                                                                                                                                                                      |
| Customs tariff number      | 79070000                                                                                                                                                                  |
| EAN                        | 4028177684201                                                                                                                                                             |
| ETIM 9                     | EC000882                                                                                                                                                                  |
| ECLASS 8.0                 | 27400556                                                                                                                                                                  |