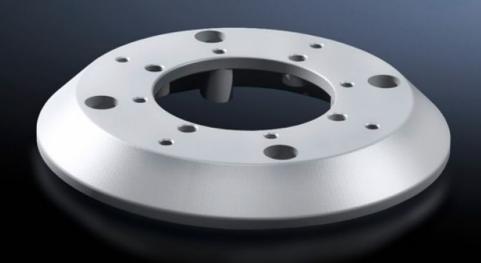

# CP 6212.520 - Adaptor from support arm connection Ø 180 mm to Ø 130 mm

For mounting between enclosures and coupling or attachment or pivot.

#### **Features**

| Model No.             | CP 6212.520                                                 |
|-----------------------|-------------------------------------------------------------|
| Design                | For mounting between                                        |
|                       | Enclosures with support arm connection Ø 180 mm and         |
|                       | Coupling CP 60/120/180 for support arm connection Ø 130 mm, |
|                       | 6206.300, 6212.300, 6218.300                                |
|                       | Attachment CP 60/120 for support arm connection Ø 130 mm,   |
|                       | 6206.320, 6212.320                                          |
|                       | Pivot, 6206.850, 6206.870                                   |
| Material              | Cast aluminium                                              |
| Colour                | RAL 7035                                                    |
| Supply includes       | Seals                                                       |
|                       | Assembly parts                                              |
| Dimensions            | Height: 20 mm                                               |
| Packs of              | 1 pc(s).                                                    |
| Net weight            | 0.5                                                         |
| Gross weight          | 0.546                                                       |
| Customs tariff number | 76169990                                                    |
| EAN                   | 4028177684225                                               |
| ETIM 9                | EC000882                                                    |
| ECLASS 8.0            | 27400556                                                    |
|                       |                                                             |