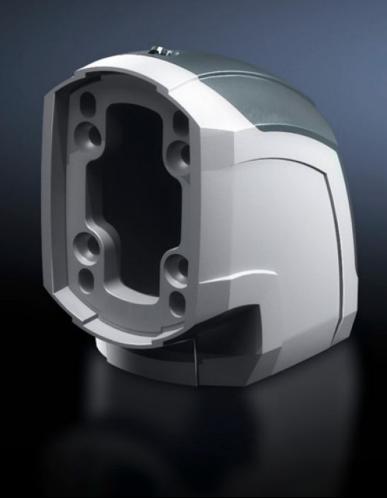

## CP 6212.600 - Angle piece 90° CP 120

For connecting horizontal and vertical support arm components. Removable cover for simple cable entry.

#### **Features**

| Model No.             | CP 6212.600                                                                                            |
|-----------------------|--------------------------------------------------------------------------------------------------------|
| Product description   | For connecting horizontal and vertical support arm components. Removable cover for simple cable entry. |
| Material              | Angle piece: Cast aluminium<br>Cover: Plastic                                                          |
| Colour                | Angle piece: RAL 7035<br>Cover: RAL 7024                                                               |
| Supply includes       | Seals Adjusting screws Self-tapping screws for support section attachment                              |
| Rifid y/n             | Yes                                                                                                    |
| Packs of              | 1 pc(s).                                                                                               |
| Net weight            | 1.225                                                                                                  |
| Gross weight          | 1.36                                                                                                   |
| Customs tariff number | 76169990                                                                                               |
| EAN                   | 4028177684157                                                                                          |
| ETIM 9                | EC000882                                                                                               |
| ECLASS 8.0            | 27400556                                                                                               |
|                       |                                                                                                        |