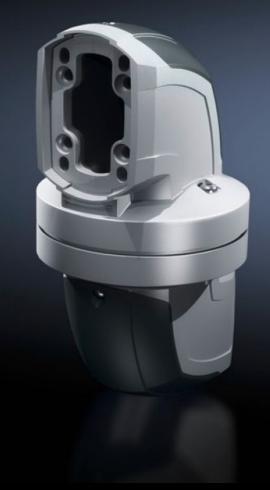

### CP 6212.620 - Intermediate hinge CP 120

For vertically hinged connection of horizontal support sections within the support arm system. Removable cover for simple cable entry.

#### **Features**

| Model No.                  | CP 6212.620                                                                                                                            |
|----------------------------|----------------------------------------------------------------------------------------------------------------------------------------|
| Product description        | For vertically hinged connection of horizontal support sections within the support arm system. Removable cover for simple cable entry. |
| Material                   | Intermediate hinge: Cast aluminium<br>Cover: Plastic                                                                                   |
| Colour                     | Intermediate hinge: RAL 7035<br>Cover: RAL 7024                                                                                        |
| Supply includes            | Seals Screws for restricting rotation range Adjusting screws Self-tapping screws for support section attachment                        |
| Rotating/tilting           | Yes                                                                                                                                    |
| Rotation angle/swivel area | approx. 330°.<br>The range of rotation can be limited by inserting the screws<br>provided.                                             |
| Packs of                   | 1 pc(s).                                                                                                                               |
| Net weight                 | 4.798                                                                                                                                  |
| Gross weight               | 5.48                                                                                                                                   |
| Customs tariff number      | 76169990                                                                                                                               |
| EAN                        | 4028177684164                                                                                                                          |
| ETIM 9                     | EC000882                                                                                                                               |
| ECLASS 8.0                 | 27400556                                                                                                                               |