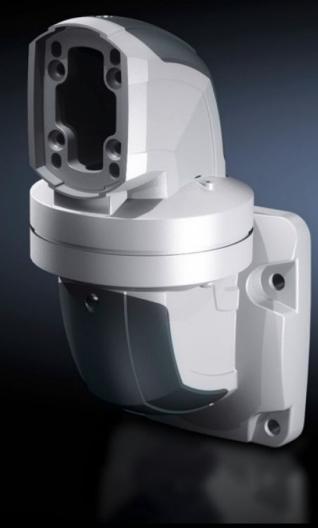

# CP 6212.740 - Wall-mounted hinge CP 120 Horizontal outlet

For swivel mounting of the support arm on vertical surfaces. Removable cover for simple cable entry.

#### **Features**

| Model No.                  | CP 6212.740                                                            |
|----------------------------|------------------------------------------------------------------------|
| Product description        | For swivel mounting of the support arm on vertical surfaces.           |
|                            | Removable cover for simple cable entry.                                |
| Material                   | Wall-mounted hinge: Cast aluminium                                     |
|                            | Cover: Plastic                                                         |
| Colour                     | Wall-mounted hinge: RAL 7035                                           |
|                            | Cover: RAL 7024                                                        |
| Supply includes            | Seals                                                                  |
|                            | Screws for restricting rotation range                                  |
|                            | Adjusting screws                                                       |
|                            | Self-tapping screws for support section attachment                     |
| Rotating/tilting           | Yes                                                                    |
| Rotation angle/swivel area | approx. 330°.                                                          |
|                            | The range of rotation can be limited by inserting the screws provided. |
| Packs of                   | 1 pc(s).                                                               |
| Net weight                 | 6.38                                                                   |
| Gross weight               | 6.66                                                                   |
| Customs tariff number      | 76169990                                                               |
| EAN                        | 4028177684119                                                          |
| ETIM 9                     | EC000882                                                               |
| ECLASS 8.0                 | 27400556                                                               |
|                            |                                                                        |